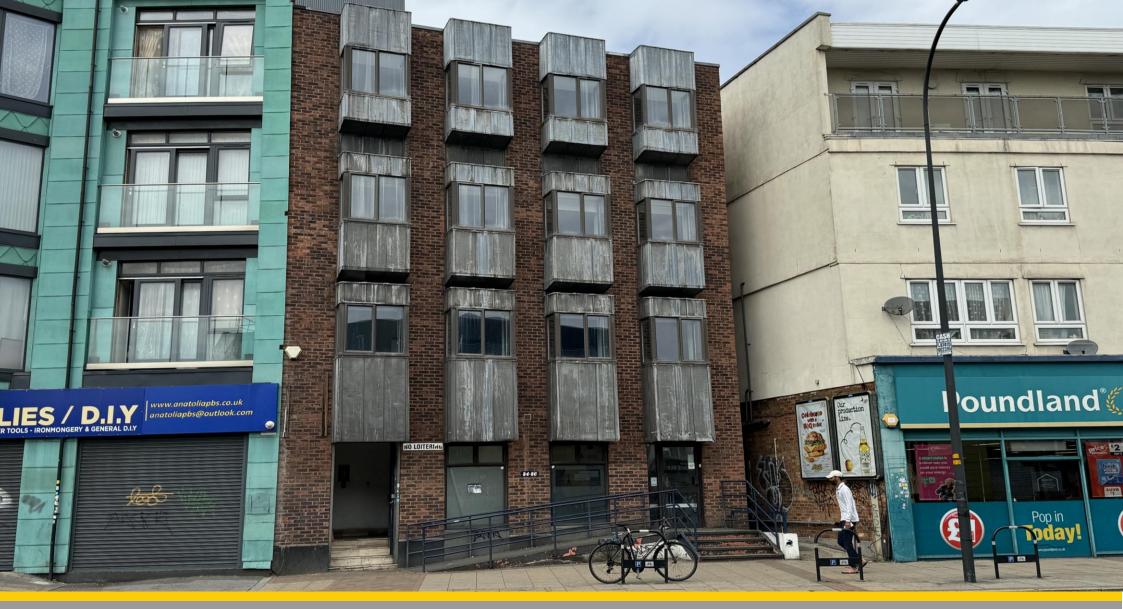

# Duke House, 84-86 Rushey Green, London, SE6 4HW

Office spaces across three floors with lift access from 415 ft2 to 6116 ft2 to let.

020 8681 2000 | info@hnfproperty.com

#### LOCATION: -

The property is situated fronting Rushey Green on a popular South London High Street. Road links to surrounding areas are excellent with the south circular road being nearby. The property has good access to bus routes and Catford bridge station is under half a mile away. The property is set amongst the retail centre of Catford which provides a range of local facilities and services.

**DESCRIPTION**: - The property comprises a four storey office block with lift access to each floor. Spaces available start from 415ft<sup>2</sup> up to a maximum of 6116ft<sup>2</sup>. There are male and female WC facilities available on each floor. The property is well situated for transport links and, with short term leases available offers a flexible workspace.