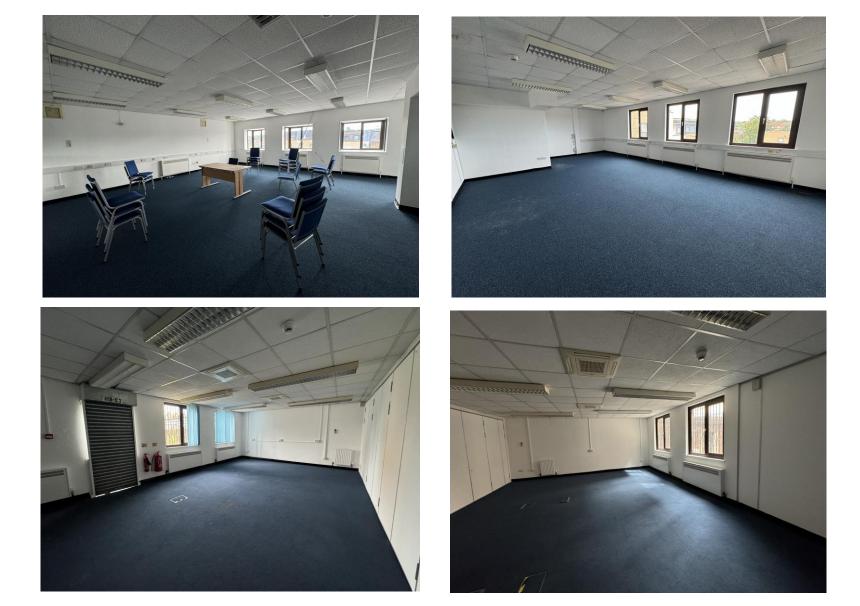

## ACCOMMODATION: -

Ground Floor Office First Floor Offices Kitchenette

#### Second Floor Office 1

Office 2

## Third Floor

Office

198.16m<sup>2</sup> (2,133<sup>2</sup>) approx

164.181m<sup>2</sup> (1,767ft<sup>2</sup>) approx.

99.01m<sup>2</sup> (1,065ft<sup>2</sup>) approx.

9.6m<sup>2</sup> (103ft<sup>2</sup>) approx.

38.6m<sup>2</sup> (415ft<sup>2</sup>) approx.

58.84m<sup>2</sup> (633ft<sup>2</sup>) approx.

**TENURE:** - The offices are to be offered by way of new leases up to 5 years excluded from the security and tenure provisions of landlord and tenant act 1954 part II as amended.