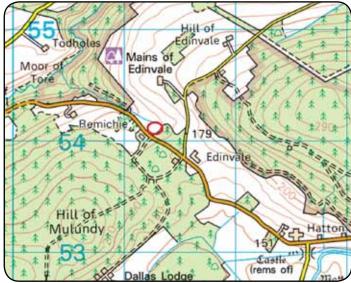

CONTACT THE SELLING AGENTS ON [01343] 544077 FOR FURTHER DETAILS OFFERS IN REGION
OF £70,000
ARE INVITED

This is a unique opportunity to acquire a residential building plot in a much sought after, scenic and rural location with unrestricted views of the countryside. The site is located off the B9010 road, close to the village of Dallas, and within easy distance of both Elgin and Forres.