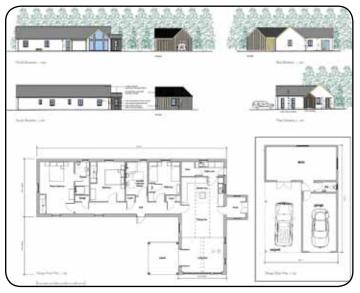

UNIQUE OPPORTUNITY TO ACQUIRE A RESIDENTIAL PLOT EXTENDING TO 2 ACRES IN A SCENIC RURAL LOCATION.

PLANNING PERMISSION GRANTED FOR A DETACHED LUXURY THREE-BEDROOM BUNGALOW WITH GARAGE, CARPORT & STORE-ROOM.

Detailed Planning Permission has been granted for a plot extending to two acres, to comprise a detached luxury three-bedroom bungalow, driveway, detached garage, carport and store-room. The Planning Permission also includes approval for the construction of a private drive leading from the B9010 to the entrance to the driveway of plot CP1, a feature wildlife pond adjacent to the plot CP1 and the neighbouring plot CP2, and the required visibility splay-line along the B9010 carriageway. The proposed pond will be supplied and fortified from the springs on land to the north-west.