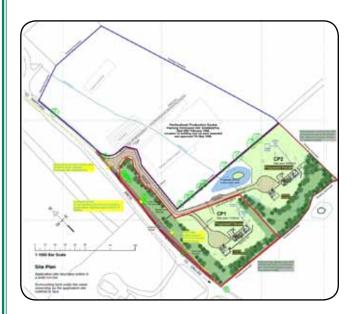

Detailed Planning Permission has been granted for a plot extending to two acres, to comprise a detached luxury three-bedroom bungalow, driveway, detached garage, carport and store-room. The Planning Permission also includes approval for the construction of a private drive leading from the B9010 to the entrance to the driveway of plot CP1, a feature wildlife pond adjacent to the plot CP1 and the neighbouring plot CP2, and the required visibility splay-line along the B9010 carriageway. The proposed pond will be supplied and fortified from the springs on land to the north-west.

The Planning Permission reference number is 16/01542/APP and was granted on 8 August 2017 by the Moray Local Review Body. A copy of the permitted consent and the plans can be inspected at the Elgin office of the Selling Agents.