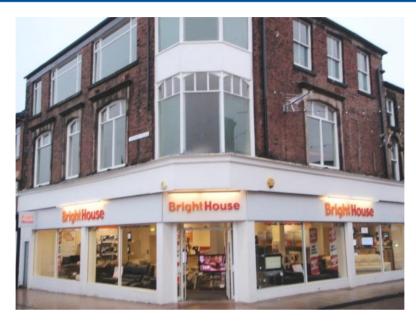

### **DESCRIPTION**

The property comprises a vacant ground floor retail unit, first floor and second floor store and basement.

#### **ACCOMMODATION**

| Unit               | Floor Area<br>(SQ FT) | Rent PA |
|--------------------|-----------------------|---------|
| Ground Floor Sales | 2,250                 | 209     |
| Ground Floor Store | 305                   | 28      |
| Basement Store     | 1,000                 | 92      |
| First Floor        | 2,100                 | 195     |
| Second Floor       | 2,295                 | 213     |