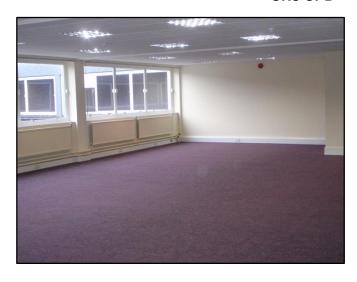

#### Description

Well appointed, first floor office suites, within a two storey retail and office building.

#### Accommodation

Measured in accordance with the RICS Code of Measuring Practice the approximate gross internal areas are as follows:-

| Floor Areas | Sq Ft | Sq M | Rent pa |  |
|-------------|-------|------|---------|--|
| Suite 4     | 1277  | 118  | £9,577  |  |
| Suite 5     | 895   | 83   | £6,750  |  |
| Suite 7     | 454   | 42   | £3,600  |  |