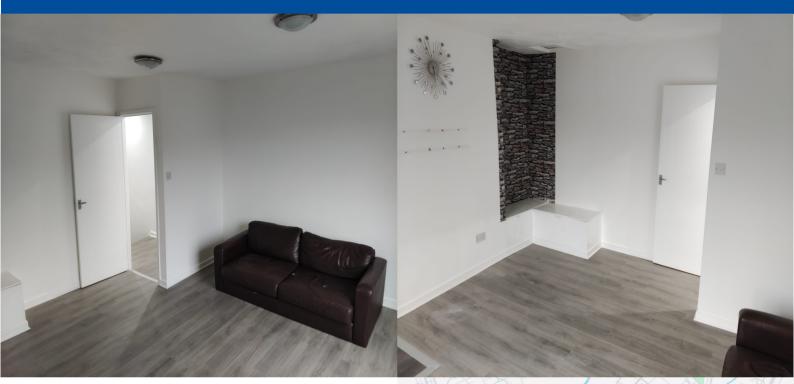

### **DESCRIPTION**

A small, fully refurbished office with kitchen and WC facilities. The specification includes laminate flooring, plastered walls and ceiling. There are modern units in the kitchen.