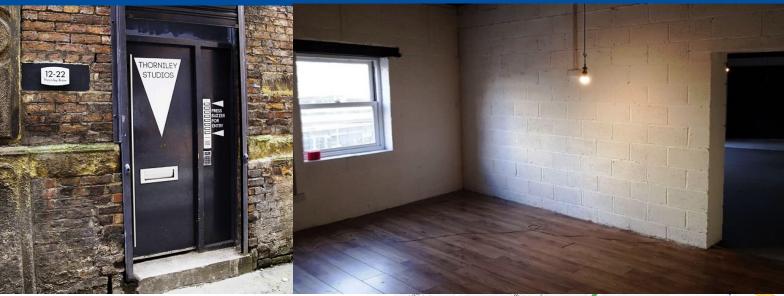

#### **DESCRIPTION**

With access from Thorniey Brow "The Thorniley" is a brick building with a part flat and part pitch slated roof which is suitable for studio space for creative enthusiasts, with each floor having communal kitchen and male and female facilities.

#### **ACCOMMODATION**

Internally the property provides 160 - 450 sq ft of accommodation sufficient for one to four people.