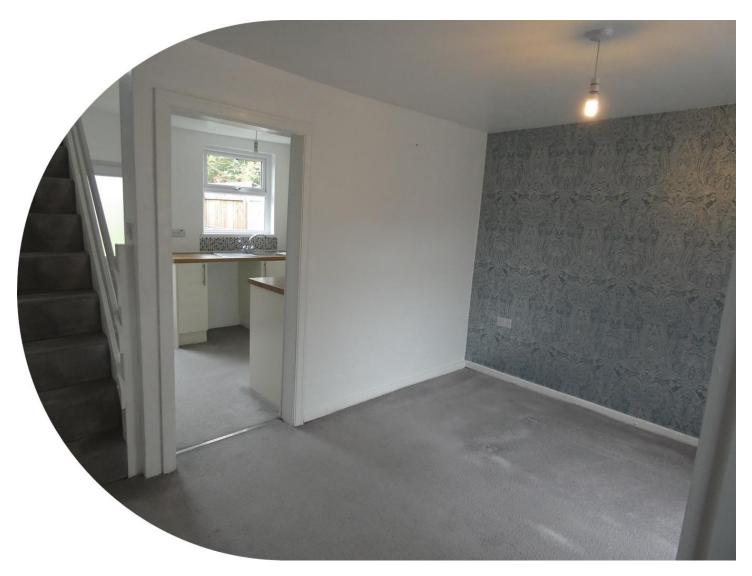

#### Lounge

12' 5" x 10' 2" ( 3.78m x 3.10m ) Window to front access to kitchen and first floor

#### Kitchen

8' 3" x 12' 3" ( 2.51m x 3.73m ) Two windows and door to rear