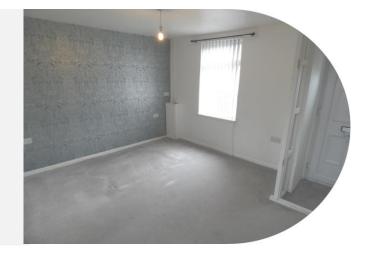

#### Lounge

12' 5" x 10' 2" ( 3.78m x 3.10m ) Window to front access to kitchen and first floor