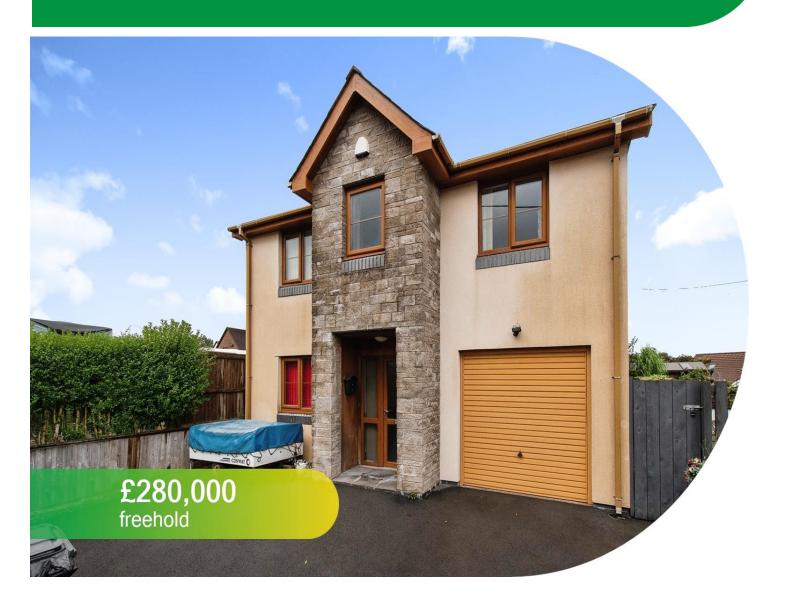

# Rhigos Road, HirwaunCF44 9PS

- EPC Rating: C
- Council Tax Band E
- 23ft lounge with two sets of french doors
- Double Width Driveway plus Integral Garage
- Modern Kitchen with some Integrated Appliances

# **About The Property**

This four bedroom detached dwelling set in a convenient location in the village of Hirwaun. This lovely home with integral garage is a blank canvass. The property would suit a growing family as close by there are the local schools, shops, bus links. NO CHAIN.