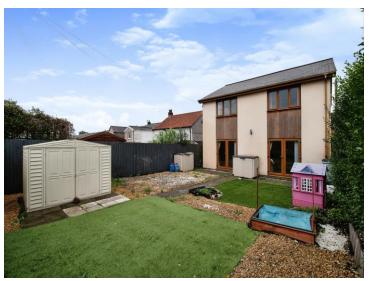

#### Rear Garden

Artificial grass and decorative stone chip areas.

15' 1" x 11' 4" (  $4.60m \times 3.45m$  ) Window to rear

# **Front Garden**