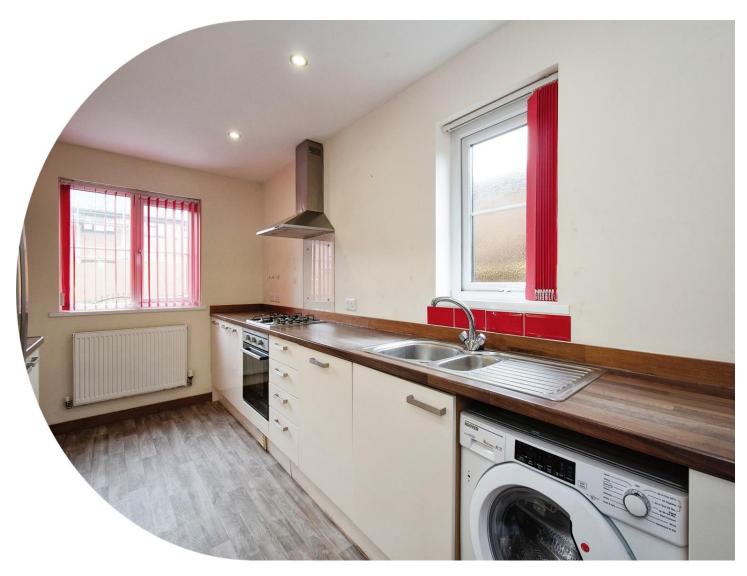

#### Kitchen

16' 4" x 8' 8" ( 4.98m x 2.64m ) Window to front and side, integral washing machine and dish washer, access to lounge