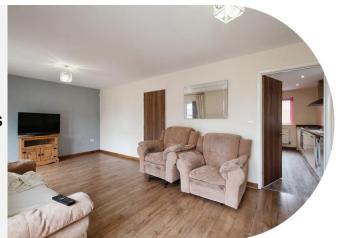

#### Lounge

23' 8" x 12' 1" ( 7.21m x 3.68m ) Two French doors to rear Access to kitchen