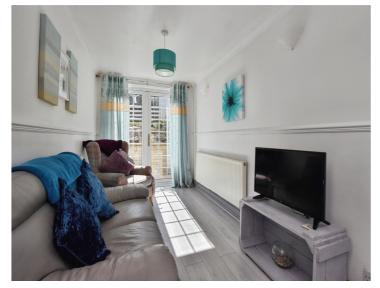

### Living Room

12' 1" Max x 15' 1" Max ( 3.68m Max x 4.60m Max )

### Sitting/Dining Room

8' 6" Max x 19' 1" Max ( 2.59m Max x 5.82m Max )