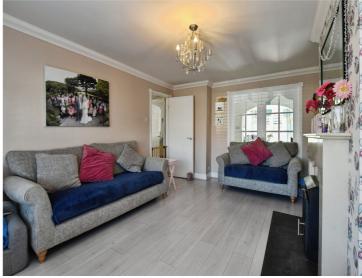

### Living Room

12' 1" Max x 15' 1" Max ( 3.68m Max x 4.60m Max )

### Sitting/Dining Room

8' 6" Max x 19' 1" Max ( 2.59m Max x 5.82m Max )