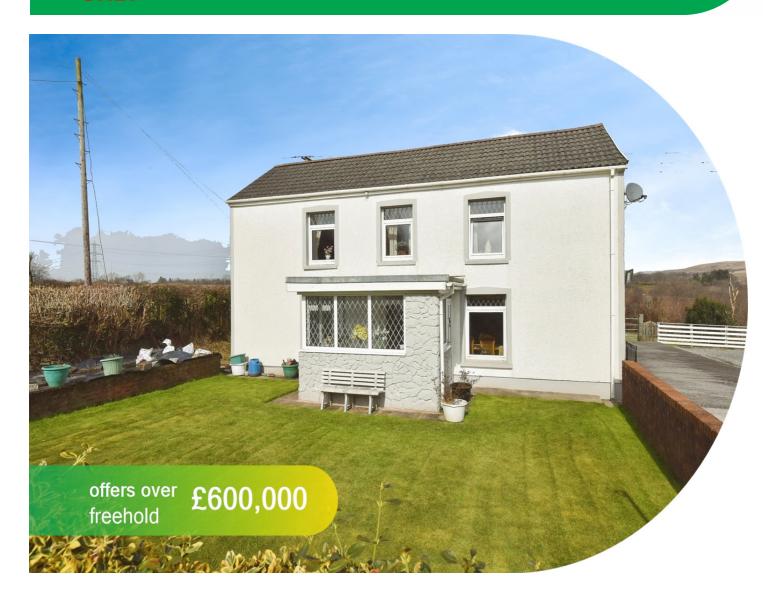

## Cwm Isaac, Aberdare CF44 9AX

- EPC Rating: D
- Council Tax Band D
- 3 Bedrooms
- 3 Acres of Land
- Great Views

## **About The Property**

We are delighted to present this detached house for sale, boasting distinctive charm and a wealth of character. Perfectly positioned in a soughtafter location, this property is surrounded by green spaces, walking and cycling routes, ideal for families who enjoy outdoor activities.

One of the unique features of this property is the impressive land it sits on. Spanning just under 3 acres, the grounds offer a fantastic opportunity for development or simply to be enjoyed as they are. The property further benefits from impressive outbuildings, providing ample storage or potential for additional living spaces.

Parking will never be an issue as the property provides abundant space for vehicles, adding to the convenience and appeal of this house.