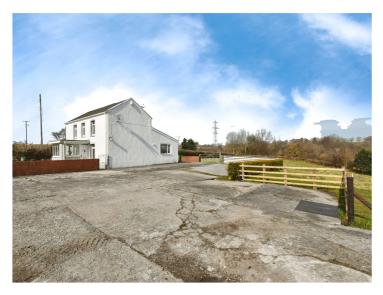

One of the unique features of this property is the impressive land it sits on. Spanning just under 3 acres, the grounds offer a fantastic opportunity for development or simply to be enjoyed as they are. The property further benefits from impressive outbuildings, providing ample storage or potential for additional living spaces.

Parking will never be an issue as the property provides abundant space for vehicles, adding to the convenience and appeal of this house.

Garage

11' x 36' (3.35m x 10.97m)

24' 6" x 38' ( 7.47m x 11.58m

Shed 1

12' 4" x 10' 9" ( 3.76m x 3.28m

Shed 2

9' 1" x 10' 8" ( 2.77m x 3.25m )

Property Ref:ABD100547 - 0002