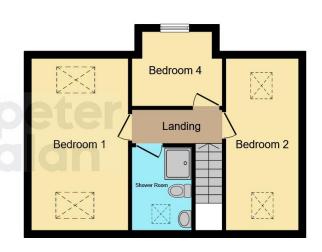

#### **Bedroom One**

16' 4" Max x 8' 6" Max ( 4.98m Max x 2.59m Max )

#### **Bedroom Two**

16' 4" Max x 7' Max ( 4.98m Max x 2.13m Max )

#### **Shower Room**

8' Max x 5' 8" Max ( 2.44m Max x 1.73m Max )

# Peter Alan - Aberdare

01685701216 aberdare@peteralan.co.uk peteralan.co.uk

01685701216 aberdare@peteralan.co.uk peteralan.co.uk

First Floor

This floor plan is for illustrative purposes only. It is not drawn to scale. Any measurements, floor areas (including any total floor area), openings and orientation are approximate. No details are guaranteed, they cannot be relied upon for any purpose and they do not form part of any agreement. No liability is taken for any error, omission or misstatement. A party must rely upon its own inspection(s). Powered by www.focalagent.com