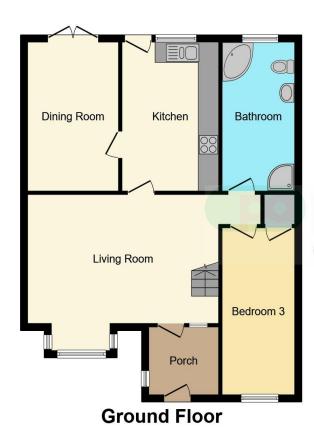

### Accommodation

#### Living Room

18' 4" Max x 12' 4" Max ( 5.59m Max x 3.76m Max ) **Dining Room** 

14' 4" Max x 8' 7" Max ( 4.37m Max x 2.62m Max )

#### Kitchen

14' 3" Max x 9' 2" Max ( 4.34m Max x 2.79m Max )

#### Bathroom

14' 1" Max x 7' Max ( 4.29m Max x 2.13m Max )

#### **Bedroom Three**

16' 1" Max x 7' 1" Max ( 4.90m Max x 2.16m Max )