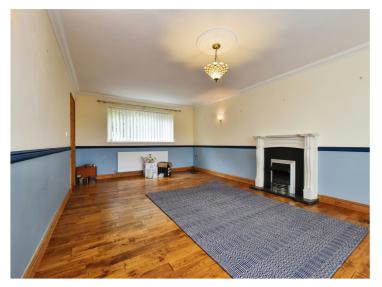

#### Hallway

13' 5" Max x 13' 9" Max ( 4.09m Max x 4.19m Max ) **Living Room** 

13' 7" Max x 25' 9" Max ( 4.14m Max x 7.85m Max )