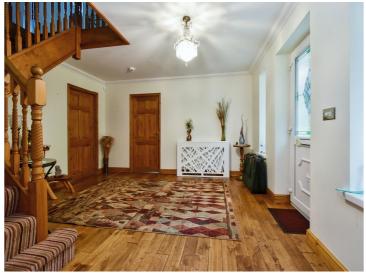

#### Hallway

13' 5" Max x 13' 9" Max ( 4.09m Max x 4.19m Max ) **Living Room** 

13' 7" Max x 25' 9" Max ( 4.14m Max x 7.85m Max )