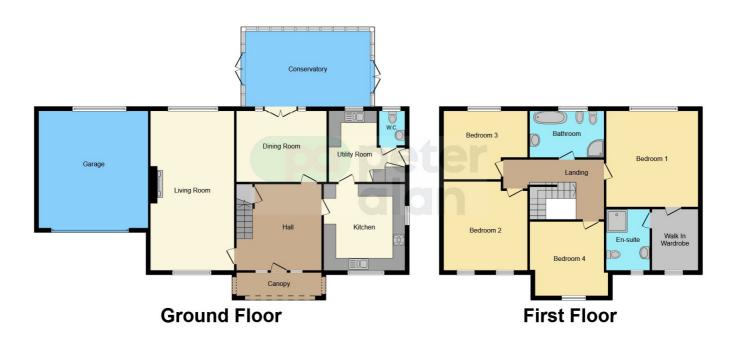

# Accommodation

#### Hallway

13' 5" Max x 13' 9" Max ( 4.09m Max x 4.19m Max ) **Living Room** 

13' 7" Max x 25' 9" Max ( 4.14m Max x 7.85m Max )

#### **Dining Room**

14' 6" Max x 11' 6" Max ( 4.42m Max x 3.51m Max )

#### Conservatory

12' 2" Max x 20' 2" Max ( 3.71m Max x 6.15m Max )

#### Kitchen/Diner

13' 5" Max x 13' 8" Max ( 4.09 m Max x 4.17 m Max )

### **Utility Room**

7' 7" Max x 11' 5" Max ( 2.31m Max x 3.48m Max )

#### **Downstairs W/C**

5' 6" Max x 4' 2" Max ( 1.68m Max x 1.27m Max )

#### Garage

17' 7" Max x 19' Max ( 5.36m Max x 5.79m Max )

#### Bedroom 1

14' 9" Max x 15' 6" Max ( 4.50m Max x 4.72m Max )

### **En Suite**

7' Max x 9' 8" Max ( 2.13m Max x 2.95m Max )

#### Bedroom 2

# Peter Alan - Aberdare

01685701216 aberdare@peteralan.co.uk peteralan.co.uk

14' 3" Max x 13' 5" Max ( 4.34m Max x 4.09m Max )

Bedroom 3 11' 2" Max x 13' 9" Max ( 3.40m Max x 4.19m Max )

### Bedroom 4

11' 5" Max x 12' 1" Max ( 3.48m Max x 3.68m Max )

### Bathroom

7' 6" Max x 11' 8" Max ( 2.29m Max x 3.56m Max )

## Peter Alan - Aberdare

01685701216 aberdare@peteralan.co.uk peteralan.co.uk

This floor plan is for illustrative purposes only. It is not drawn to scale. Any measurements, floor areas (including any total floor area), openings and orientation are approximate. No details are guaranteed, they cannot be relied upon for any purpose and they do not form part of any agreement. No liability is taken for any error, omission or misstatement. A party must rely upon its own inspection(s). Powered by www.focalagent.com