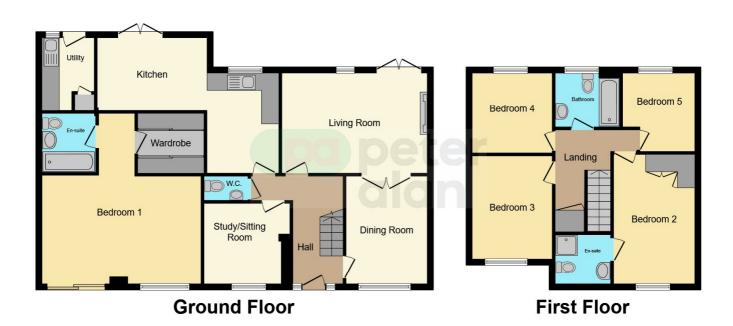

# Accommodation

## **Entrance Hall**

Enter via front door into hallway, ceiling light, access into living room and stairs to first floor landing.

## Living Room

9' 2" max x 12' 3" max ( 2.79m max x 3.73m max ) Carpeted flooring, ceiling light, access via double doors to reception room two.

# Reception Room 2

14' 8"  $\max x$  9' 2"  $\max$  ( 4.47m  $\max x$  2.79m  $\max$  ) Ceiling light, window to the front.

# **Reception Room 3**

10' 2" max x 11' 8" max ( 3.10m max x 3.56m max ) Ceiling light, window to the front.

## Kitchen

8' 10" max x 11' 4" max ( 2.69m max x 3.45m max ) Wall and base units with countertop over, sink with drainer, window to the rear, ceiling light, space for appliances.

# **Dining Area**

8' 3" max x 11' 9" max ( 2.51m max x 3.58m max ) Ceiling light, access to utility room and garage conversion.

# **Utility Room**

8' 3" max x 5' 10" max ( 2.51m max x 1.78m max ) units with countertop over, ceiling light, door leading to rear garden, window to rear, wall-mounted boiler.

# Bedroom 1

16' 11" max x 8' 3" max ( 5.16m max x 2.51m max ) Currently used as bedroom 1 - window to the front and sliding doors to the front, ceiling light, access to walk-in wardrobe and en-suite.

#### **En-Suite**

6' 1" max x 6' 9" max ( 1.85m max x 2.06m max ) w/c, bath and wash basin, ceiling light.

#### Cloakroom

 $5' 11" \max x 2' 9" \max (1.80m \max x 0.84m \max)$  w/c, hand wash basin, ceiling light.

# Stairs To First Floor Landing

access to all bedrooms and bathroom, ceiling light.

## Bedroom 2

14' 8" max x 9' 2" max ( 4.47m max x 2.79m max )
Ceiling light, window to the front, access into en-suite.

#### **En-Suite**

6' 4" max x 5' 8" max ( 1.93m max x 1.73m max ) Bath, wash basin and w/c, ceiling light, window to the front.

### Bedroom 3

10' 2" max x 11' 8" max (  $3.10m\ max\ x\ 3.56m\ max$  ) window to the front, ceiling light.

# Bedroom 4

9' 1" max x 8' max ( 2.77m max x 2.44m max ) window to the rear, ceiling light.

#### Bedroom 5

9' 1" Max x 8' Max ( 2.77m Max x 2.44m Max ) Window to the rear and cieling light

#### **Bathroom**

7' 1" max x 6' 1" max ( 2.16m max x 1.85m max ) bath, wash basin and w/c, window to the rear, ceiling light.

01685701216 aberdare@peteralan.co.uk peteralan.co.uk

This floor plan is for illustrative purposes only. It is not drawn to scale. Any measurements, floor areas (including any total floor area), openings and orientation are approximate. No details are guaranteed, they cannot be relied upon for any purpose and they do not form part of any agreement. No liability is taken for any error, omission or misstatement. A party must rely upon its own inspection(s). Powered by www.focalagent.com