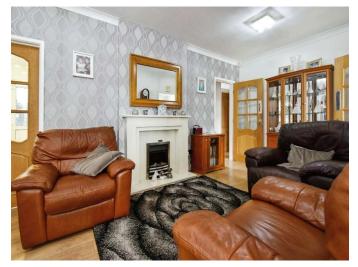

#### Living Room

10' 3" max x 20' max ( 3.12m max x 6.10m max )

#### Sitting Room

11' 11" max x 11' 2" max ( 3.63m max x 3.40m max )