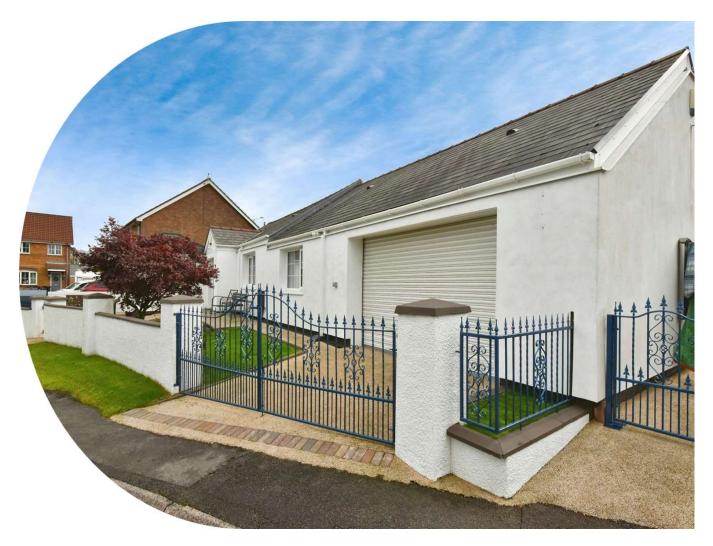

## Rhigos Road, HirwaunCF44 9PS

- EPC Rating: D
- Council tax band C
- Detatched bungalow
- Garage and off road parking
- Great location

# **About The Property**

This immaculate detached bungalow, with three spacious bedrooms, modern amenities including solar panels, ample parking, and a prime location offering beautiful views and easy access to local amenities and green spaces, seamlessly blends contemporary design with traditional charm for an ideal family