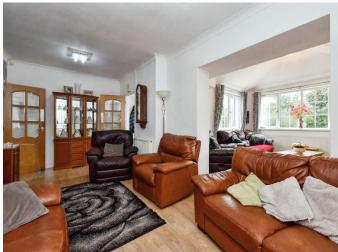

#### Living Room

10' 3" max x 20' max ( 3.12m max x 6.10m max )

#### Sitting Room

11' 11" max x 11' 2" max ( 3.63m max x 3.40m max )