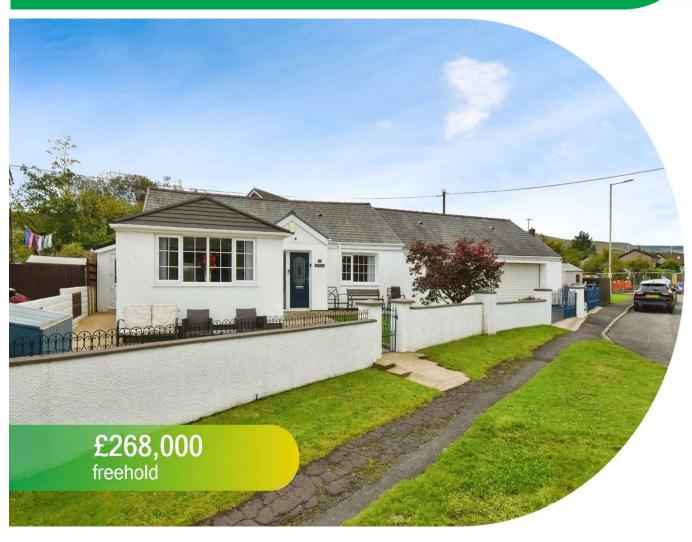

## Rhigos Road, HirwaunCF44 9PS

- EPC Rating: D
- Council tax band C
- Detatched bungalow
- Garage and off road parking
- Great location

# **About The Property**

This immaculate detached bungalow, with three spacious bedrooms, modern amenities including solar panels, ample parking, and a prime location offering beautiful views and easy access to local amenities and green spaces, seamlessly blends contemporary design with traditional charm for an ideal family