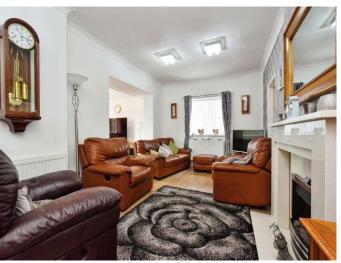

#### Living Room

10' 3" max x 20' max ( 3.12m max x 6.10m max )

#### Sitting Room

11' 11" max x 11' 2" max ( 3.63m max x 3.40m max )