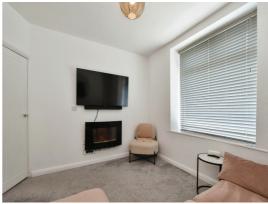

#### Living Room

11' 9" Max x 9' 8" Max ( 3.58m Max x 2.95m Max ) Redroom 1

Bedroom 1

9' 2" Max x 11' 8" Max ( 2.79m Max x 3.56m Max )