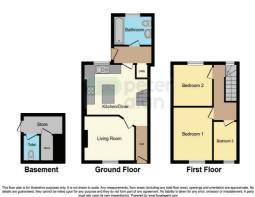

om 1

Bedroom 1

9' 2" Max x 11' 8" Max ( 2.79m Max x 3.56m Max )

#### Bedroom 2

9' 2" Max x 9' 3" Max ( 2.79m Max x 2.82m Max )

#### Bedroom 3

5' 6" Max x 8' 6" Max ( 1.68m Max x 2.59m Max )

1 Aberdare Road, Mountain Ash, Mid Glamorgan, Wales, CF45 3PT **Date:** 23 September 2024 **Property Ref and Version:** ABD100251 - 0002

1 Aberdare Road, Mountain Ash, Mid Glamorgan, Wales, CF45 3PT **Date:** 23 September 2024 **Property Ref and Version:** ABD100251 - 0002

#### **Property Images**

















Your Peter Alan office: 49 Commercial Street, Aberdare, CF44 7RW T 01685701216 E aberdare@peteralan.co.uk

1 Aberdare Road, Mountain Ash, Mid Glamorgan, Wales, CF45 3PT **Date:** 23 September 2024 **Property Ref and Version:** ABD100251 - 0002

#### **Property Images**

















Your Peter Alan office: 49 Commercial Street, Aberdare, CF44 7RW T 01685701216 E aberdare@peteralan.co.uk

1 Aberdare Road, Mountain Ash, Mid Glamorgan, Wales, CF45 3PT **Date:** 23 September 2024 **Property Ref and Version:** ABD100251 - 0002

#### **Property Images**

1 Aberdare Road, Mountain Ash, Mid Glamorgan, Wales, CF45 3PT Date: 23 September 2024 Property Ref and Version: ABD100251 - 0002

#### Floor Plan

#### Approval

|                | Signature | Date |
|----------------|-----------|------|
| Geraint Davies |           |      |
| Mr S. Evans    |           |      |