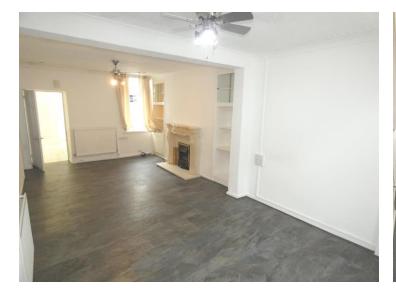

#### Lounge

22' 2" x 10' 6" ( 6.76m x 3.20m )

Access to kitchen and first floor