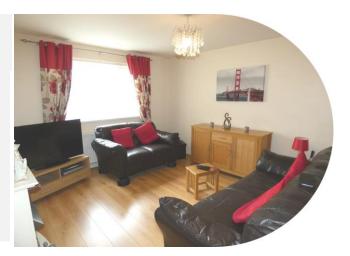

### Lounge

14' x 11' 2" ( 4.27m x 3.40m ) Open plan to kitchen

### Kitchen

11' 2" x 5' 2" ( 3.40m x 1.57m ) **Bedroom One** 10' 2" x 7' 10" ( 3.10m x 2.39m