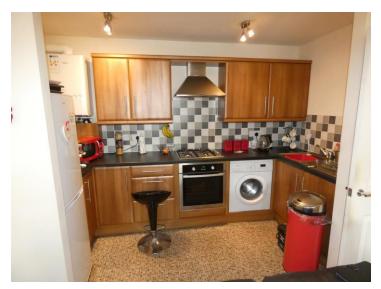

### Kitchen

11' 2" x 5' 2" ( 3.40m x 1.57m ) **Bedroom One** 10' 2" x 7' 10" ( 3.10m x 2.39m