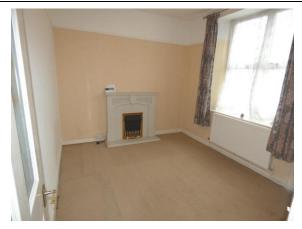

#### **Reception Room One**

11' 2" x 9' 4" ( 3.40m x 2.84m )

#### **Reception Room Two**

11' 3" x 10' 5" ( 3.43m x 3.17m ) Access to Kitchen