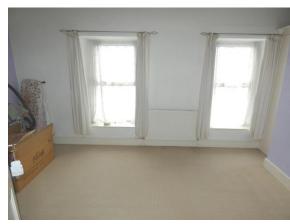

#### **Bedroom One**

14' 2" x 9' 4" ( 4.32m x 2.84m )

#### **Bedroom Two**

10' 3" x 7' 9" ( 3.12m x 2.36m )

#### **Bedroom Three**

9' 2" x 8' ( 2.79m x 2.44m )