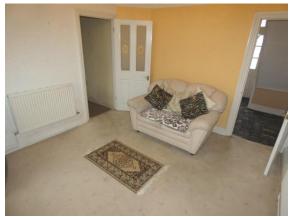

#### **Reception Room One**

11' 2" x 9' 4" ( 3.40m x 2.84m )

#### **Reception Room Two**

11' 3" x 10' 5" ( 3.43m x 3.17m ) Access to Kitchen