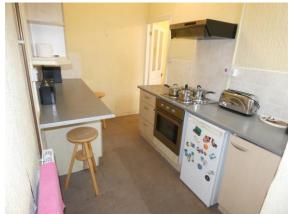

#### **Kitchen**

10' 4" x 6' 4" ( 3.15m x 1.93m ) Access to utility room

#### **Utility Room**

7' 5" x 4' 1" ( 2.26m x 1.24m ) Access to inner hall way