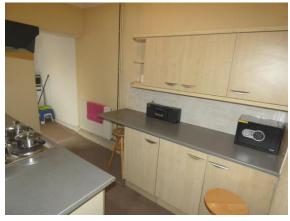

#### **Kitchen**

10' 4" x 6' 4" ( 3.15m x 1.93m ) Access to utility room

#### **Utility Room**

7' 5" x 4' 1" ( 2.26m x 1.24m ) Access to inner hall way