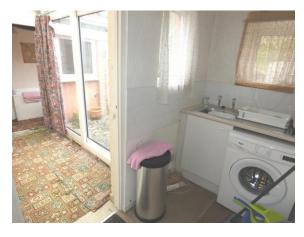

#### **Utility Room**

7' 5" x 4' 1" ( 2.26m x 1.24m ) Access to inner hall way

#### **Inner Hallway**

Sliding patio door and access to bathroom