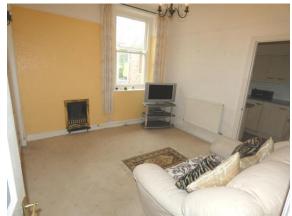

#### **Reception Room One**

11' 2" x 9' 4" ( 3.40m x 2.84m )

#### **Reception Room Two**

11' 3" x 10' 5" ( 3.43m x 3.17m ) Access to Kitchen