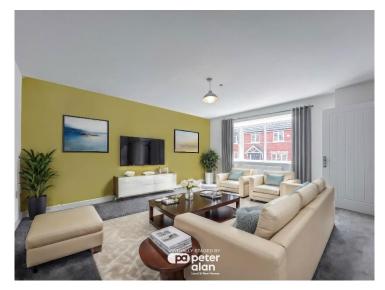

### **Accommodation**

**Ground Floor** 

**Living Room:** 15' 6" x 13' 9" ( 4.72m x 4.19m ) **Kitchen / Dining:** 28' x 8' 9" ( 8.53m x 2.67m )

Utility

**Study:** 7' 1" x 5' 3" ( 2.16m x 1.60m )

Cloakroom / Wc