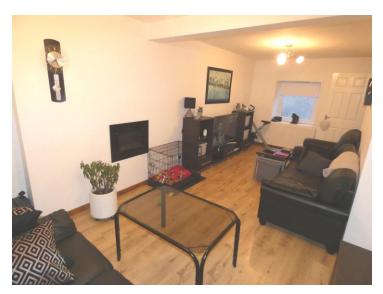

#### Living Room

20' 8" x 10' (6.30m x 3.05m) Window to front and rear access to kitchen/diner on lower ground floor