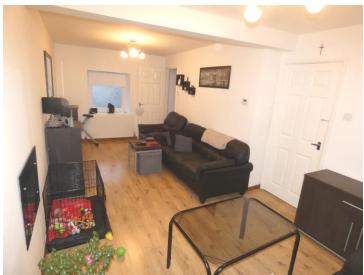

#### Living Room

20' 8" x 10' (6.30m x 3.05m) Window to front and rear access to kitchen/diner on lower ground floor