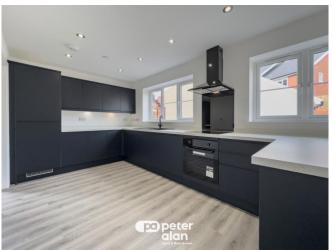

First Floor

Master Bedroom 12' 10" x 10' 9" ( 3.91m x 3.28m )

**Kitchen / Dining** 28' x 8' 9" ( 8.53m x 2.67m )

**En-Suite** 6' 1" x 6' ( 1.85m x 1.83m )

**Bedroom Two** 13' 5" x 10' 2" ( 4.09m x 3.10m )