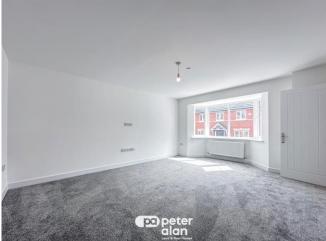

First Floor

Master Bedroom 12' 10" x 10' 9" ( 3.91m x 3.28m )

**Kitchen / Dining** 28' x 8' 9" ( 8.53m x 2.67m )

**En-Suite** 6' 1" x 6' ( 1.85m x 1.83m )

**Bedroom Two** 13' 5" x 10' 2" ( 4.09m x 3.10m )