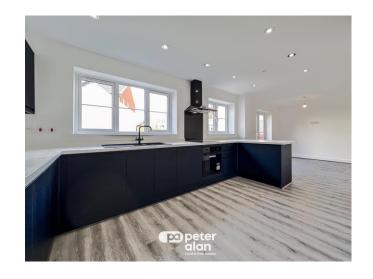

First Floor

Master Bedroom 12' 10" x 10' 9" ( 3.91m x 3.28m )

**Kitchen / Dining** 28' x 8' 9" ( 8.53m x 2.67m )

**En-Suite** 6' 1" x 6' ( 1.85m x 1.83m )

**Bedroom Two** 13' 5" x 10' 2" ( 4.09m x 3.10m )