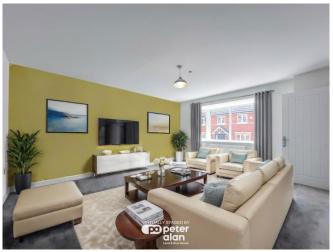

#### **Accommodation**

**Ground Floor** 

**Living Room** 15' 6" x 13' 9" ( 4.72m x 4.19m )

**Study** 7' 1" x 5' 3" ( 2.16m x 1.60m )

**Cloakroom / Wc** 7' 1" x 3' 2" ( 2.16m x 0.97m )

**Utility** 7' 1" x 5' 5" ( 2.16m x 1.65m )