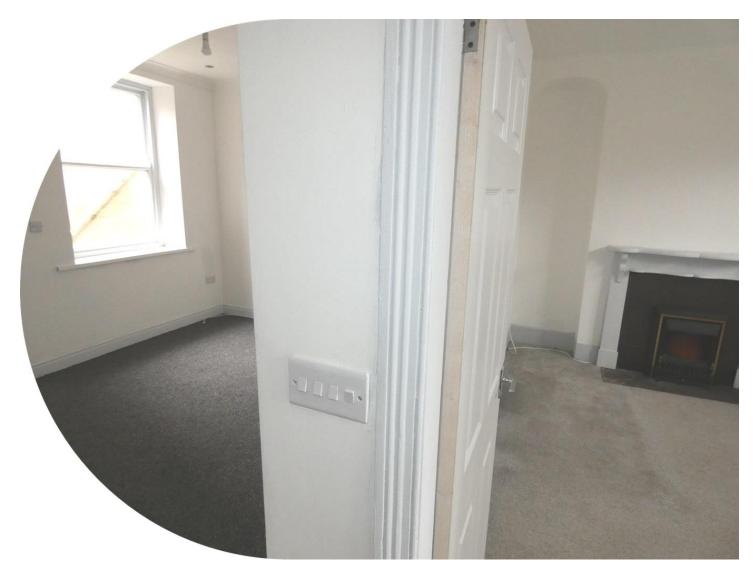

#### **Reception Room One**

11' 6" x 9' 5" ( 3.51m x 2.87m ) Window to front

#### **Bedroom One**

13' 7" x 9' 5" ( 4.14m x 2.87m ) Window to front