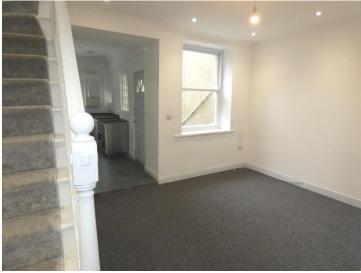

#### **Reception Room Two**

14' 8" x 10' 9" ( 4.47m x 3.28m ) Window to rear, open plan access to kitchen

#### Kitchen

Irregular Shaped Room 13' 5" x 8' 8" ( 4.09m x 2.64m) Window to rear, two windows and door to side