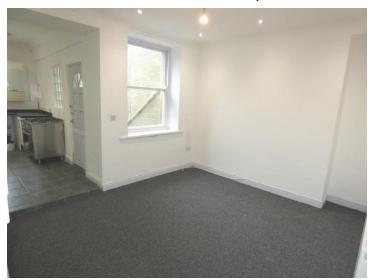

#### **Reception Room Two**

14' 8" x 10' 9" ( 4.47m x 3.28m ) Window to rear, open plan access to kitchen

#### Kitchen

Irregular Shaped Room 13' 5" x 8' 8" ( 4.09m x 2.64m) Window to rear, two windows and door to side