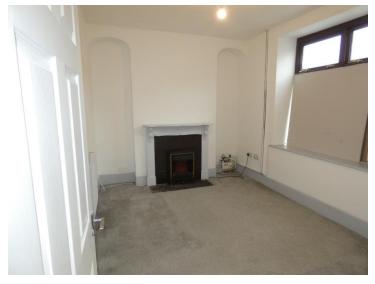

#### **Reception Room One**

11' 6" x 9' 5" ( 3.51m x 2.87m ) Window to front

#### **Bedroom One**

13' 7" x 9' 5" ( 4.14m x 2.87m ) Window to front