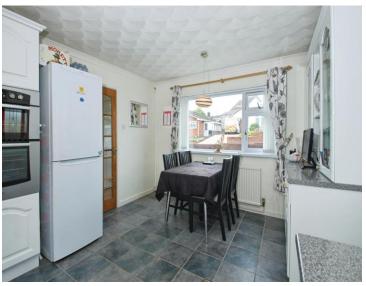

# Accommodation

Entrance Hall 19' 5" x 3' 5" ( 5.92m x 1.04m ) Lounge 15' 10" x 11' 11" ( 4.83m x 3.63m ) Reception Room

10' 1" x 8' ( 3.07m x 2.44m ) **Conservatory** 11' 2" x 11' ( 3.40m x 3.35m ) **Kitchen** 13' 9" x 11' 9" ( 4.19m x 3.58m