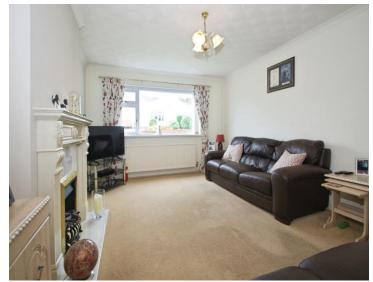

# Accommodation

Entrance Hall 19' 5" x 3' 5" ( 5.92m x 1.04m ) Lounge 15' 10" x 11' 11" ( 4.83m x 3.63m ) Reception Room

10' 1" x 8' ( 3.07m x 2.44m ) **Conservatory** 11' 2" x 11' ( 3.40m x 3.35m ) **Kitchen** 13' 9" x 11' 9" ( 4.19m x 3.58m