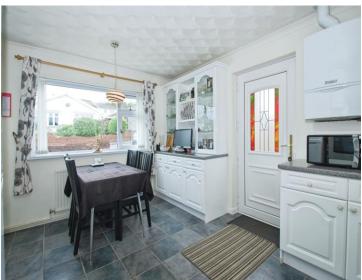

# Accommodation

Entrance Hall 19' 5" x 3' 5" ( 5.92m x 1.04m ) Lounge 15' 10" x 11' 11" ( 4.83m x 3.63m ) Reception Room

10' 1" x 8' ( 3.07m x 2.44m ) **Conservatory** 11' 2" x 11' ( 3.40m x 3.35m ) **Kitchen** 13' 9" x 11' 9" ( 4.19m x 3.58m