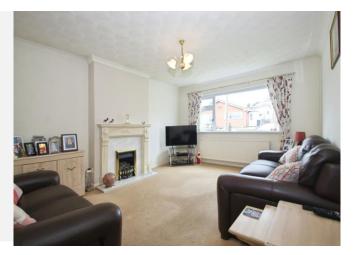

# Accommodation

Entrance Hall 19' 5" x 3' 5" ( 5.92m x 1.04m ) Lounge 15' 10" x 11' 11" ( 4.83m x 3.63m ) Reception Room

10' 1" x 8' ( 3.07m x 2.44m ) **Conservatory** 11' 2" x 11' ( 3.40m x 3.35m ) **Kitchen** 13' 9" x 11' 9" ( 4.19m x 3.58m