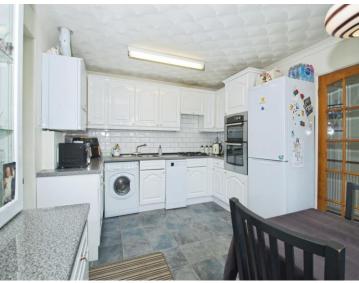

# Accommodation

Entrance Hall 19' 5" x 3' 5" ( 5.92m x 1.04m ) Lounge 15' 10" x 11' 11" ( 4.83m x 3.63m ) Reception Room

10' 1" x 8' ( 3.07m x 2.44m ) **Conservatory** 11' 2" x 11' ( 3.40m x 3.35m ) **Kitchen** 13' 9" x 11' 9" ( 4.19m x 3.58m