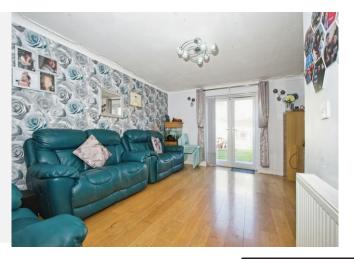

# Accommodation

**Entrance Hallway** Lounge 16' 7" x 13' 3" ( 5.05m x 4.04m

12' 5" x 6' 2" ( 3.78m x 1.88m )

14' 9" x 13' 3" ( 4.50m x 4.04m

**Downstairs W.C** 

**Bedroom One** 

13' 2" x 10' 8" ( 4.01m x 3.25m