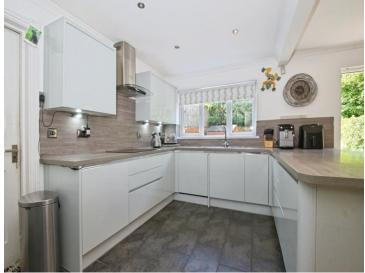

#### Wc

5' 5" x 3' 10" ( 1.65m x 1.17m ) Living Room 16' 3" x 11' ( 4.95m x 3.35m ) Study 8' 2" x 7' 3" ( 2.49m x 2.21m ) Kitchen / Diner 19' 6" x 13' 11" ( 5.94m x 4.24m ) Utility Room/Garage 23' x 12' 8" ( 7.01m x 3.86m ) Bedroom One 17' 10" x 16' 1" ( 5.44m x 4.90m) Walk In Wardrobe 7' 1" x 6' 1" ( 2.16m x 1.85m ) En Suite 7' 1" x 6' 1" ( 2.16m x 1.85m ) Bedroom Two 16' 6" x 7' 11" ( 5.03m x 2.41m ) Bedroom Three