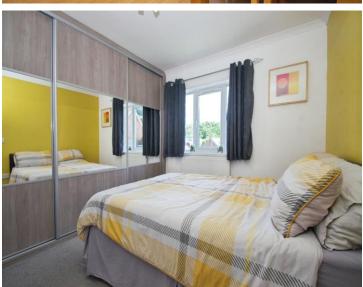

#### Wc

5' 5" x 3' 10" ( 1.65m x 1.17m ) Living Room 16' 3" x 11' ( 4.95m x 3.35m ) Study 8' 2" x 7' 3" ( 2.49m x 2.21m ) Kitchen / Diner 19' 6" x 13' 11" ( 5.94m x 4.24m ) Utility Room/Garage 23' x 12' 8" ( 7.01m x 3.86m ) Bedroom One 17' 10" x 16' 1" ( 5.44m x 4.90m) Walk In Wardrobe 7' 1" x 6' 1" ( 2.16m x 1.85m ) En Suite 7' 1" x 6' 1" ( 2.16m x 1.85m ) Bedroom Two 16' 6" x 7' 11" ( 5.03m x 2.41m ) Bedroom Three