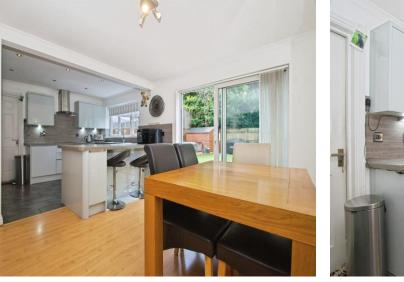

#### Wc

5' 5" x 3' 10" ( 1.65m x 1.17m ) Living Room 16' 3" x 11' ( 4.95m x 3.35m ) Study 8' 2" x 7' 3" ( 2.49m x 2.21m ) Kitchen / Diner 19' 6" x 13' 11" ( 5.94m x 4.24m ) Utility Room/Garage 23' x 12' 8" ( 7.01m x 3.86m ) Bedroom One 17' 10" x 16' 1" ( 5.44m x 4.90m) Walk In Wardrobe 7' 1" x 6' 1" ( 2.16m x 1.85m ) En Suite 7' 1" x 6' 1" ( 2.16m x 1.85m ) Bedroom Two 16' 6" x 7' 11" ( 5.03m x 2.41m ) Bedroom Three