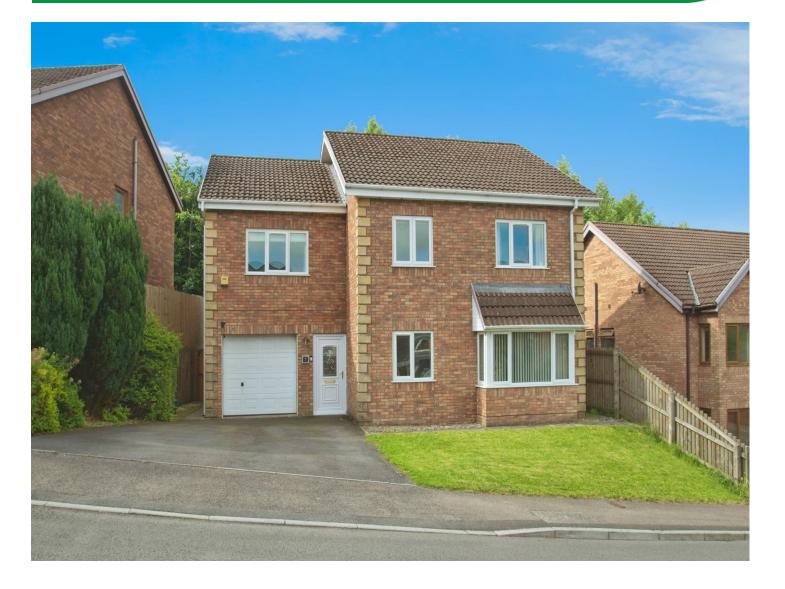

## Tanglewood Drive, Blaina NP13 3JB

- EPC Rating: C
- Council tax band E
- Sought after location
- Five bedrooms
- Landscaped rear garden

# About The Property

This detached family home in a highly soughtafter location offers five bedrooms, two bathrooms, an open-plan kitchen, and a beautifully landscaped garden, combining luxury and practicality for contemporary living.