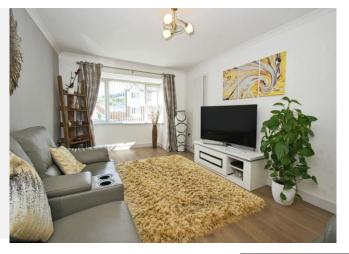

#### Wc

5' 5" x 3' 10" ( 1.65m x 1.17m ) Living Room 16' 3" x 11' ( 4.95m x 3.35m ) Study 8' 2" x 7' 3" ( 2.49m x 2.21m ) Kitchen / Diner 19' 6" x 13' 11" ( 5.94m x 4.24m ) Utility Room/Garage 23' x 12' 8" ( 7.01m x 3.86m ) Bedroom One 17' 10" x 16' 1" ( 5.44m x 4.90m) Walk In Wardrobe 7' 1" x 6' 1" ( 2.16m x 1.85m ) En Suite 7' 1" x 6' 1" ( 2.16m x 1.85m ) Bedroom Two 16' 6" x 7' 11" ( 5.03m x 2.41m ) Bedroom Three