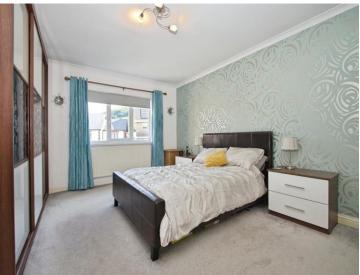

#### Wc

5' 5" x 3' 10" ( 1.65m x 1.17m ) Living Room 16' 3" x 11' ( 4.95m x 3.35m ) Study 8' 2" x 7' 3" ( 2.49m x 2.21m ) Kitchen / Diner 19' 6" x 13' 11" ( 5.94m x 4.24m ) Utility Room/Garage 23' x 12' 8" ( 7.01m x 3.86m ) Bedroom One 17' 10" x 16' 1" ( 5.44m x 4.90m) Walk In Wardrobe 7' 1" x 6' 1" ( 2.16m x 1.85m ) En Suite 7' 1" x 6' 1" ( 2.16m x 1.85m ) Bedroom Two 16' 6" x 7' 11" ( 5.03m x 2.41m ) Bedroom Three

11' 5" x 11' 1" ( 3.48m x 3.38m

Bedroom Four