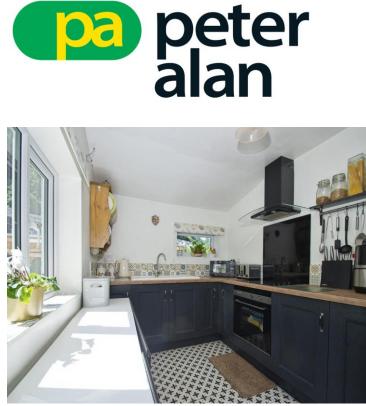

# Accommodation

**Entrance Porch** 6' x 2' 11" ( 1.83m x 0.89m ) Cloakroom 7' 7" x 4' 5" ( 2.31m x 1.35m ) Lounge 19' 1" x 12' 1" ( 5.82m x 3.68m

**Dining Room** 18' 1" x 12' (5.51m x 3.66m) Kitchen 12' 5" x 7' 8" ( 3.78m x 2.34m ) **Bedroom One** 