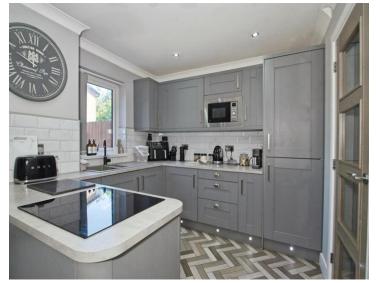

### Accommodation

Kitchen

17' 3" x 9' 7" ( 5.26m x 2.92m )

**Utility Room** 

10' 2" x 4' 1" ( 3.10m x 1.24m )

Living Room

16' 10" x 11' 4" ( 5.13m x

3.45m)