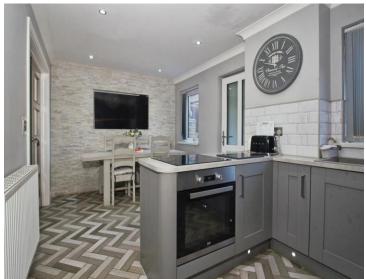

# **About The Property**

This immaculate terraced house, ideal for families, features three bedrooms, a luxurious bathroom, a well-lit kitchen with ample dining space, a singular reception room, a well-maintained garden, and off-street parking, all located in a sought-after area with excellent local amenities.

### Accommodation

Kitchen

17' 3" x 9' 7" ( 5.26m x 2.92m )

**Utility Room** 

10' 2" x 4' 1" ( 3.10m x 1.24m )

Living Room

16' 10" x 11' 4" ( 5.13m x

3.45m)