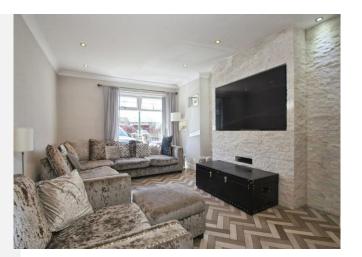

# St. James Way, Georgetown NP22 4RB

- EPC Rating: Awaited
- Council tax band A
- State-of-the-art media wall
- Rainfall shower feature & standalone bath with wall-mounted tv
- low maintenance resin and decking garden.

### Accommodation

Kitchen

17' 3" x 9' 7" ( 5.26m x 2.92m )

**Utility Room** 

10' 2" x 4' 1" ( 3.10m x 1.24m )

Living Room

16' 10" x 11' 4" ( 5.13m x

3.45m)