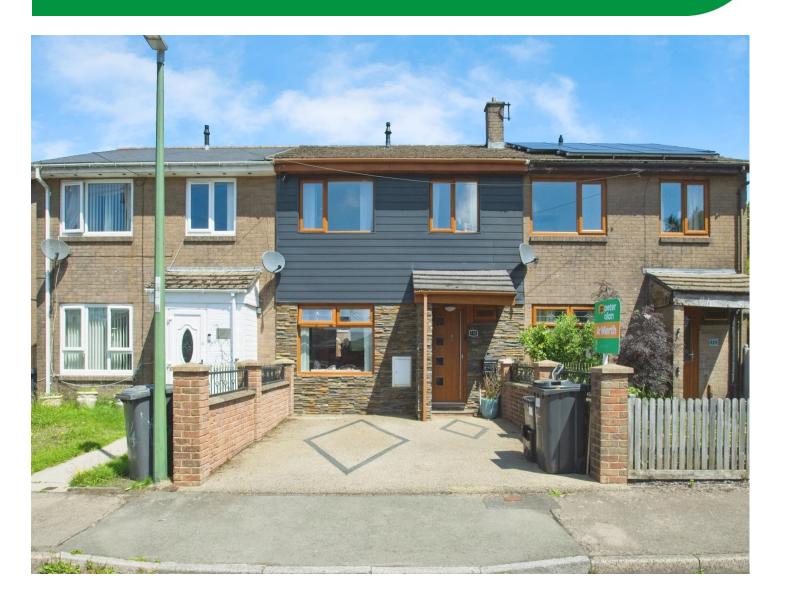

# St. James Way, Georgetown NP22 4RB

- EPC Rating: Awaited
- Council tax band A
- State-of-the-art media wall
- Rainfall shower feature & standalone bath with wall-mounted tv
- low maintenance resin and decking garden.

# **About The Property**

This immaculate terraced house, ideal for families, features three bedrooms, a luxurious bathroom, a well-lit kitchen with ample dining space, a singular reception room, a well-maintained garden, and off-street parking, all located in a sought-after area with excellent local amenities.