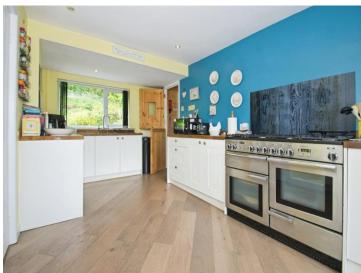

### Living Room

25' 9" x 13' 3" ( 7.85m x 4.04m )

Additional Reception Room 13' 11" x 7' 7" ( 4.24m x 2.31m )

**Downstairs Wc** 

3'8" x 3'9" ( 1.12m x 1.14m )

Entryway

5' 1" x 11' ( 1.55m x 3.35m )

Kitchen