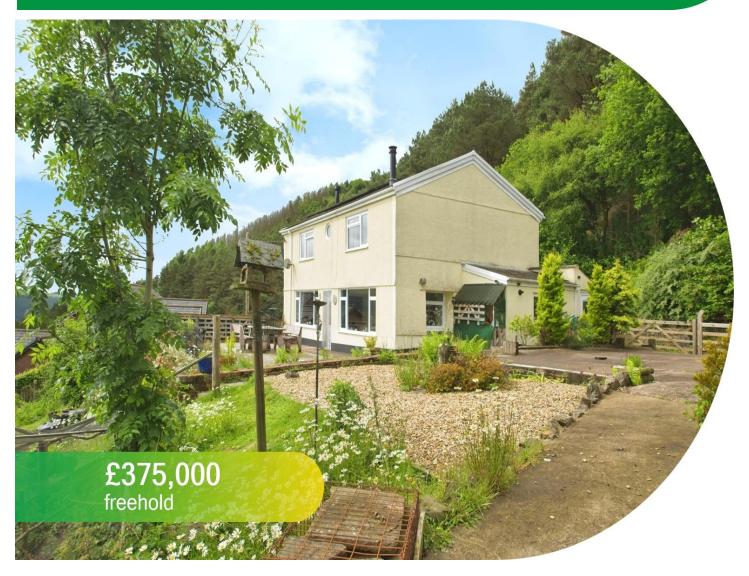

## West Bank, **CwmtilleryNP13 1RE**

- EPC Rating: C
- **Extensive Gardens**
- Double Garage & Workshop
- Solar Panels
- Breath-taking Views

he image is not available at this time

## **About The Property**

This house is a rare find, offering unique features, a prime location, and a wealth of outdoor space. Don't miss out on your chance to view this fantastic property, which is sure to attract a lot of interest. Contact us today to organise your viewing.