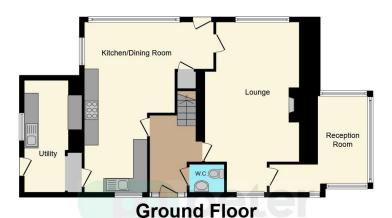

## Accommodation

### Living Room

25' 9" x 13' 3" ( 7.85m x 4.04m )

Additional Reception Room 13' 11" x 7' 7" ( 4.24m x 2.31m )

**Downstairs Wc** 

3'8" x 3'9" ( 1.12m x 1.14m )

Entryway

5' 1" x 11' ( 1.55m x 3.35m )

Kitchen

#### **Utility Room**

9' 10" x 8' ( 3.00m x 2.44m )