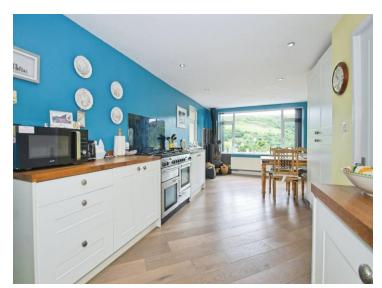

### Living Room

25' 9" x 13' 3" ( 7.85m x 4.04m )

Additional Reception Room 13' 11" x 7' 7" ( 4.24m x 2.31m )

**Downstairs Wc** 

3'8" x 3'9" ( 1.12m x 1.14m )

Entryway

5' 1" x 11' ( 1.55m x 3.35m )

Kitchen