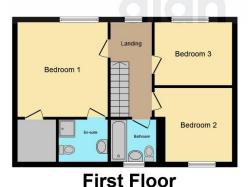

#### **Bedroom One**

14' 1" x 11' 5" ( 4.29m x 3.48m )

#### **Bedroom Two**

11' 1" x 9' 9" ( 3.38m x 2.97m )

#### **Bedroom Three**

11' 1" x 9' ( 3.38m x 2.74m )

### Bathroom

7' 8" x 5' 11" ( 2.34m x 1.80m )