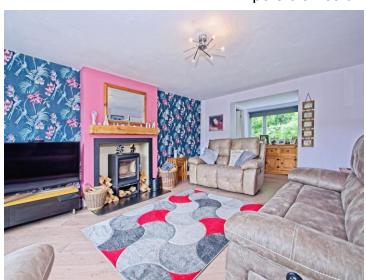

### Living Room

25' 9" x 13' 3" ( 7.85m x 4.04m )

Additional Reception Room 13' 11" x 7' 7" ( 4.24m x 2.31m )

**Downstairs Wc** 

3'8" x 3'9" ( 1.12m x 1.14m )

Entryway

5' 1" x 11' ( 1.55m x 3.35m )

Kitchen