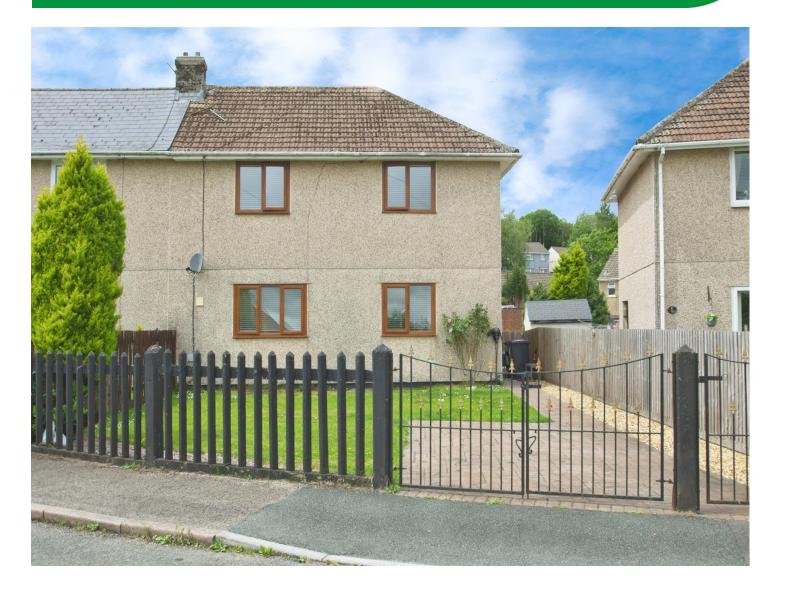

## Stocktonville, Tredegar NP22 3ER

- EPC Rating: C
- Council tax band 'A'
- Open-plan reception room
- Beautiful wood countertops
- Ample parking space

# About The Property

This charming semi-detached house, perfect for first-time buyers, features three bedrooms, an open-plan reception room, a well-lit kitchen with wood countertops, ample parking, a south-facing garden, and is situated in a highly desirable location close to amenities and schools.