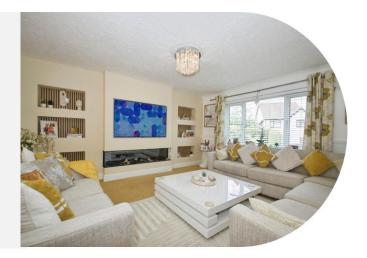

# About The Property

This distinguished detached house, located in a highly sought-after area, offers four bedrooms, including a luxurious master suite with an en-suite, an open-plan kitchen filled with natural light, two reception rooms, and is finished to an exceptional standard.

# Accommodation

**Entrance Porch** 4' 9" x 3' 5" ( 1.45m x 1.04m ) **Downstairs Cloakroom** 5' 10" x 2' 11" ( 1.78m x 0.89m ) Lounge 16' x 13' 10" (4.88m x 4.22m) **Dining Room** 14' 10" x 11' 1" ( 4.52m x 3.38m ) Third Reception Room 17' x 8' 11" (5.18m x 2.72m) Kitchen 14' 4" x 11' 2" ( 4.37m x 3.40m ) Utility Room 8' 2" x 6' 3" ( 2.49m x 1.91m ) First Floor Landing 19' 6" x 6' 10" ( 5.94m x 2.08m ) Home Office 8' x 7' (2.44m x 2.13m) **Bedroom One** 9' 7" x 8' (2.92m x 2.44m) **Bedroom Two** 