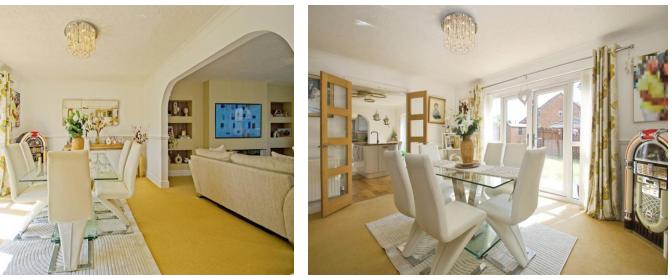

# Accommodation

**Entrance Porch** 4' 9" x 3' 5" ( 1.45m x 1.04m ) **Downstairs Cloakroom** 5' 10" x 2' 11" ( 1.78m x 0.89m ) Lounge 16' x 13' 10" (4.88m x 4.22m) **Dining Room** 14' 10" x 11' 1" ( 4.52m x 3.38m ) Third Reception Room 17' x 8' 11" (5.18m x 2.72m) Kitchen 14' 4" x 11' 2" ( 4.37m x 3.40m ) Utility Room 8' 2" x 6' 3" ( 2.49m x 1.91m ) First Floor Landing 19' 6" x 6' 10" ( 5.94m x 2.08m ) Home Office 8' x 7' (2.44m x 2.13m) **Bedroom One** 9' 7" x 8' (2.92m x 2.44m) **Bedroom Two** 