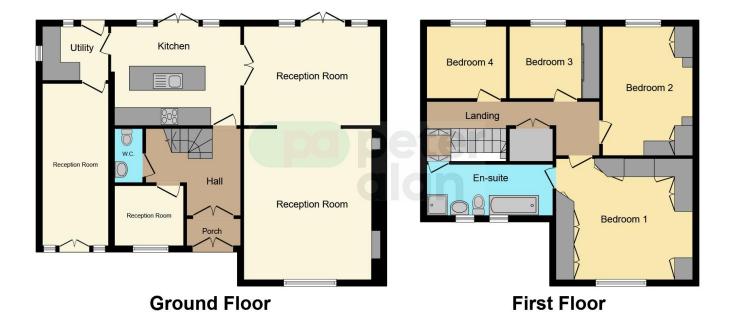

# Accommodation

**Entrance Porch** 4' 9" x 3' 5" ( 1.45m x 1.04m ) **Downstairs Cloakroom** 5' 10" x 2' 11" ( 1.78m x 0.89m ) Lounge 16' x 13' 10" (4.88m x 4.22m) **Dining Room** 14' 10" x 11' 1" ( 4.52m x 3.38m ) Third Reception Room 17' x 8' 11" (5.18m x 2.72m) Kitchen 14' 4" x 11' 2" ( 4.37m x 3.40m ) Utility Room 8' 2" x 6' 3" ( 2.49m x 1.91m ) First Floor Landing 19' 6" x 6' 10" ( 5.94m x 2.08m ) Home Office 8' x 7' (2.44m x 2.13m) **Bedroom One** 9' 7" x 8' (2.92m x 2.44m) **Bedroom Two** 

### Peter Alan - Ebbw Vale

01495360922 ebbwvale@peteralan.co.uk peteralan.co.uk

8' x 7' 9" to wardrobes (  $2.44m \times 2.36m$  to wardrobes ) Bedroom Three 14' 2" x 9' 9" (  $4.32m \times 2.97m$  ) Bedroom Four 14' 11" x 13' 6" (  $4.55m \times 4.11m$  )

#### Peter Alan - Ebbw Vale

01495360922 ebbwvale@peteralan.co.uk peteralan.co.uk

This floor plan is for illustrative purposes only. It is not drawn to scale. Any measurements, floor areas (including any total floor area), openings and orientation are approximate. No details are guaranteed, they cannot be relied upon for any purpose and they do not form part of any agreement. No liability is taken for any error, omission or misstatement. A party must rely upon its own inspection(s). Powered by www.focalagent.com