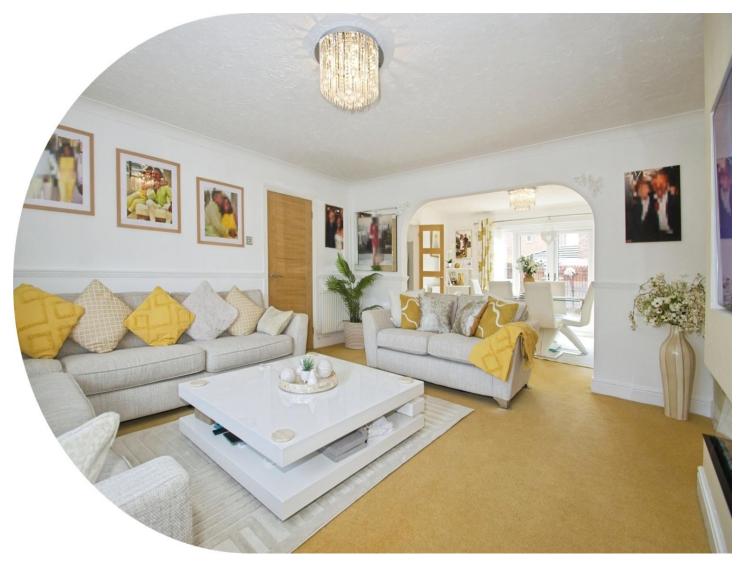

# About The Property

This distinguished detached house, located in a highly sought-after area, offers four bedrooms, including a luxurious master suite with an en-suite, an open-plan kitchen filled with natural light, two reception rooms, and is finished to an exceptional standard.

# Accommodation

**Entrance Porch** 4' 9" x 3' 5" ( 1.45m x 1.04m ) **Downstairs Cloakroom** 5' 10" x 2' 11" ( 1.78m x 0.89m ) Lounge 16' x 13' 10" (4.88m x 4.22m) **Dining Room** 14' 10" x 11' 1" ( 4.52m x 3.38m ) Third Reception Room 17' x 8' 11" (5.18m x 2.72m) Kitchen 14' 4" x 11' 2" ( 4.37m x 3.40m ) Utility Room 8' 2" x 6' 3" ( 2.49m x 1.91m ) First Floor Landing 19' 6" x 6' 10" ( 5.94m x 2.08m ) Home Office 8' x 7' (2.44m x 2.13m) **Bedroom One** 9' 7" x 8' (2.92m x 2.44m) **Bedroom Two** 