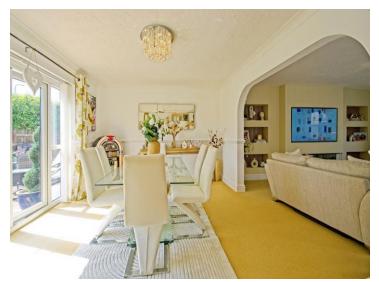

#### Accommodation

**Entrance Porch** 

4' 9" x 3' 5" ( 1.45m x 1.04m )

Downstairs Cloakroom

5' 10" x 2' 11" ( 1.78m x 0.89m )

Lounge

16' x 13' 10" ( 4.88m x 4.22m )

**Dining Room** 

14' 10" x 11' 1" ( 4.52m x 3.38m )

Third Reception Room

17' x 8' 11" (5.18m x 2.72m)

Kitchen

14' 4" x 11' 2" ( 4.37m x 3.40m )

Utility Room

8' 2" x 6' 3" ( 2.49m x 1.91m )

First Floor Landing