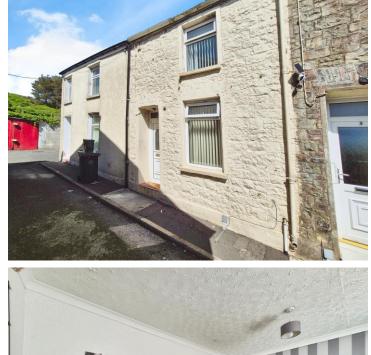

## Roberts Terrace, Georgetown NP22 3LP

- EPC Rating: D
- Council Tax Band 'A'
- EPC rating 'D'
- Two bedrooms
- Potential for value addition

# About The Property

This terraced house, ideal for investors seeking a renovation project, features two bedrooms, an open-plan reception room, a light-filled kitchen, a garden, and is conveniently located near schools and amenities, offering great potential for value addition.