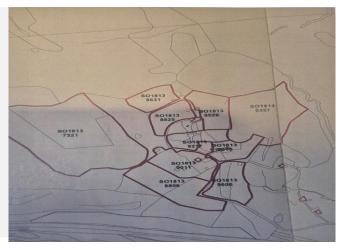

# Clydach Dingle, Brynmawr NP23 4SP

- EPC Rating: E
- Semi rural location
- Approx 24 acres of land
- Investment potential
- No Chain

# **About The Property**

A characterful rural property with a partially rebuilt 1980s farmhouse, offering scope for improvement and boasting oil-fired central heating and double glazing. Set amidst charming stone-walled lanes, the grounds include approx 24 acres.