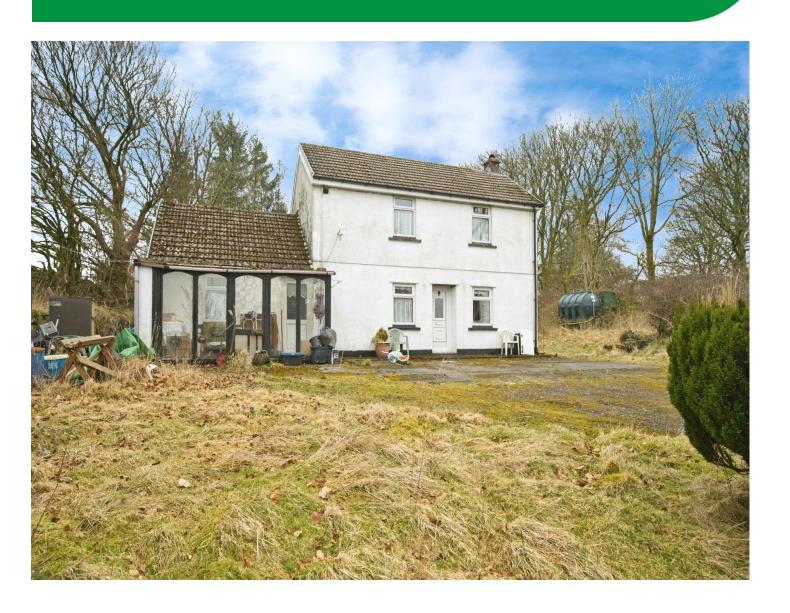

# Clydach Dingle, Brynmawr NP23 4SP

- EPC Rating: E
- Semi rural location
- Approx 24 acres of land
- Investment potential
- No Chain

# **About The Property**

A characterful rural property with a partially rebuilt 1980s farmhouse, offering scope for improvement and boasting oil-fired central heating and double glazing. Set amidst charming stone-walled lanes, the grounds include approx 24 acres.