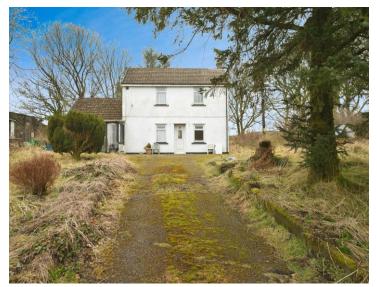

# Clydach Dingle, Brynmawr NP23 4SP

- EPC Rating: E
- Semi rural location
- Approx 24 acres of land
- Investment potential
- No Chain

# **About The Property**

A characterful rural property with a partially rebuilt 1980s farmhouse, offering scope for improvement and boasting oil-fired central heating and double glazing. Set amidst charming stone-walled lanes, the grounds include approx 24 acres.