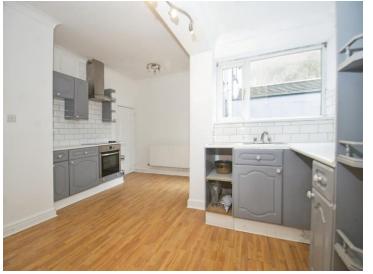

The property boasts an array of impressive features. The open-plan kitchen diner serves as the heart of the home, offering a warm and inviting space for cooking, dining, and socialising. The kitchen is well-equipped and the dining area is spacious enough to accommodate a large dining table, perfect for family meals or entertaining guests.