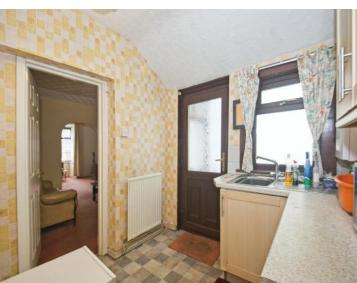

# Accommodation

Living Room 12' 5" x 12' 3" ( 3.78m x 3.73m

Reception Room 12' 8" x 11' 9" ( 3.86m x 3.58m

 Kitchen

 8' 2" x 8' (2.49m x 2.44m)

 Shower Room

 8' 2" x 6' 1" (2.49m x 1.85m)

 Bedroom One