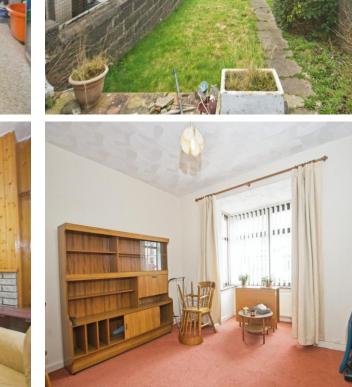

# Accommodation

Living Room 12' 5" x 12' 3" ( 3.78m x 3.73m

Reception Room 12' 8" x 11' 9" ( 3.86m x 3.58m

 Kitchen

 8' 2" x 8' (2.49m x 2.44m)

 Shower Room

 8' 2" x 6' 1" (2.49m x 1.85m)

 Bedroom One

 10' 2" x 9' 5" (3.10m x 2.87m)

Bedroom Two 13' 4" x 8' 5" ( 4.06m x 2.57m ) Bedroom Three 10' 3" x 7' 2" ( 3.12m x 2.18m )