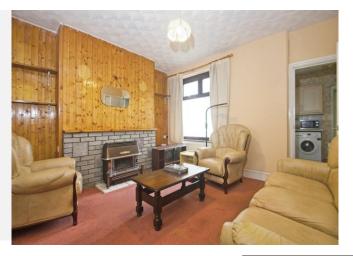

# Accommodation

Living Room 12' 5" x 12' 3" ( 3.78m x 3.73m

Reception Room 12' 8" x 11' 9" ( 3.86m x 3.58m

 Kitchen

 8' 2" x 8' (2.49m x 2.44m)

 Shower Room

 8' 2" x 6' 1" (2.49m x 1.85m)

 Bedroom One