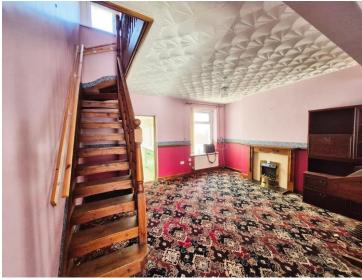

# Accommodation

Living Room
21' 9" x 9' 6" ( 6.63m x 2.90m )
Bathroom
4' 8" x 8' 4" ( 1.42m x 2.54m )
Kitchen
11' 5" x 8' 4" ( 3.48m x 2.54m )
Main Bedroom
11' 7" x 9' 10" ( 3.53m x 3.00m )
Bedroom Two
9' 10" x 9' 10" ( 3.00m x 3.00m

Bedroom Three 8' 4" x 6' 2" ( 2.54m x 1.88m ) Landing 12' 11" x 6' 3" ( 3.94m x 1.91m )

Property Ref:EBV100469 - 0005