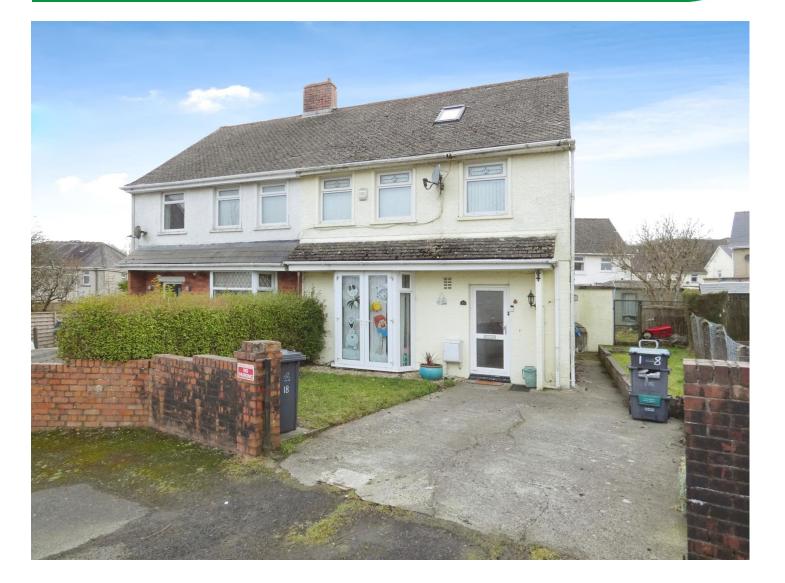

### Tir-Y-Berth, Ebbw Vale NP23 5UG

- EPC Rating: D
- Semi Detached
- Extended
- Enclosed Rear Garden
- Driveway

# About The Property

This splendid semi-detached house in a highly sought-after location offers a perfect blend of elegance and comfort with two reception rooms, a spacious kitchen, two spacious bedrooms, and an enclosed rear garden, making it ideal for firsttime buyers and families. Accommodation