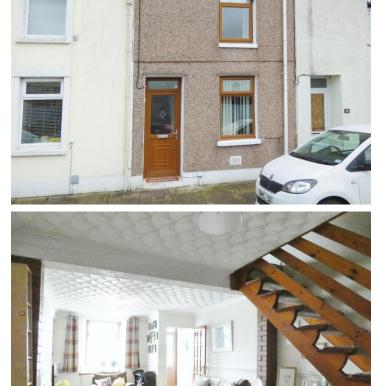

#### Victoria Terrace, Georgetown NP22 3JT

- EPC Rating: C
- Council tax band 'A'
- Energy efficient EPC rating 'C'
- Unique loft room
- Rear Garden

# About The Property

This charming two-bedroom terraced house, in a prime location, offers spacious living areas, a versatile loft room, and energy efficiency, making it an ideal investment for both first-time buyers and investors seeking urban convenience with a welcoming atmosphere.