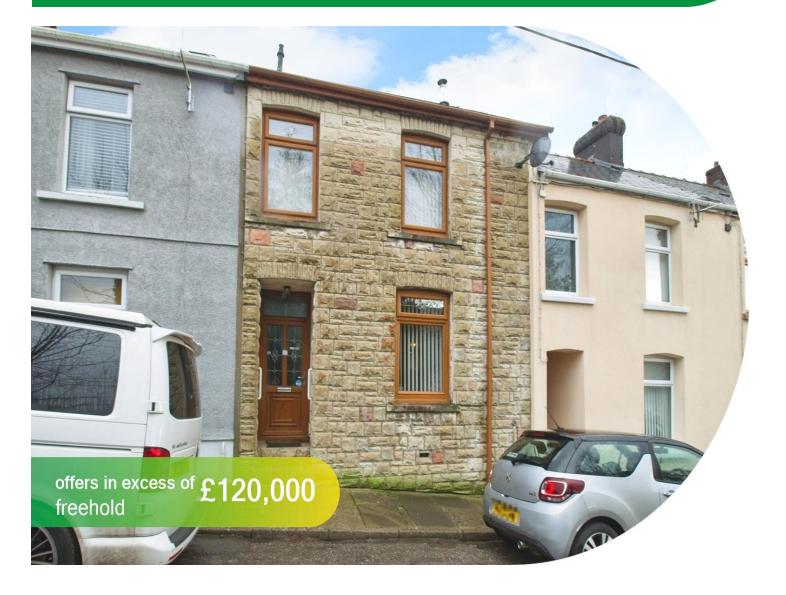

### Rhyd Terrace, TREDEGAR NP22 4LX

- EPC Rating: D
- Council tax band B
- Three spacious bedrooms
- Sought-after neighbourhood
- Close to local amenities

## About The Property

Presenting an intriguing opportunity for sale, a terraced house that holds immense potential for transformation. This property is in need of modernising, presenting an ideal canvas for those looking to put their unique stamp on a home or for investors seeking a rewarding refurbishment project.

The location of this property is highly desirable, being situated in a sought-after neighbourhood, close to a range of local amenities. Convenience is key with this property, with the local shops, schools, and other necessary facilities within easy reach. The location along with the potential this house offers, amplifies its attractiveness to first-time buyers looking to get onto the property