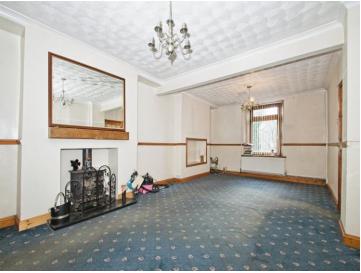

The property benefits from a favourable layout including three spacious bedrooms, a bathroom, a well-proportioned reception room, and a separate kitchen. Each room offers a wealth of opportunity for personalised renovation and design, allowing the new owner the freedom to create a home in their image.

#### Bedroom 1

12' 8" x 7' 7" ( 3.86m x 2.31m ) Bedroom 2 9' 1" x 9' 4" ( 2.77m x 2.84m ) Bedroom 3 9' 8" x 8' 5" ( 2.95m x 2.57m ) Reception 22' 5" x 10' 6" ( 6.83m x 3.20m