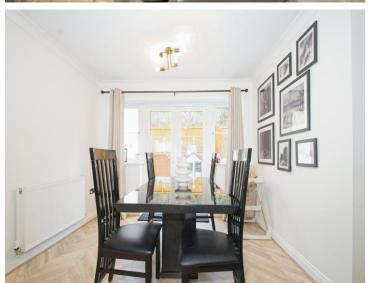

10' 4" x 2' 7" ( 3.15m x 0.79m )

**Bathroom** 

4' 9" x 9' 4" ( 1.45m x 2.84m )

Reception

19' 8" x 15' 7" ( 5.99m x 4.75m

Kitchen

15' 1" x 9' 1" ( 4.60m x 2.77m )

W.C