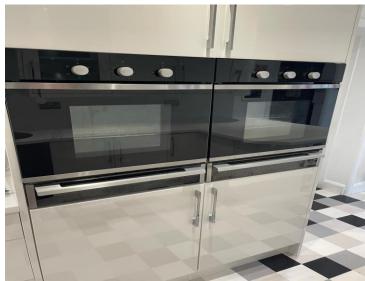

## Accommodation

Entrance Hall Living/Dining Room

20' 1" Max x 22' max ( 6.12m Max x 6.71m max )

Kitchen

20' 8" x 7' 10" ( 6.30m x 2.39m

Bathroom

9' 4" x 6' 2" ( 2.84m x 1.88m )

**Bedroom One** 