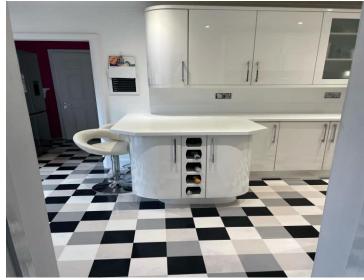

## Accommodation

Entrance Hall Living/Dining Room

20' 1" Max x 22' max ( 6.12m Max x 6.71m max )

Kitchen

20' 8" x 7' 10" ( 6.30m x 2.39m

Bathroom

9' 4" x 6' 2" ( 2.84m x 1.88m )

**Bedroom One** 