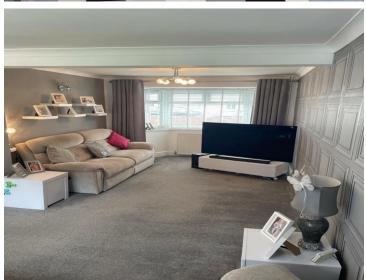

## Accommodation

Entrance Hall Living/Dining Room

20' 1" Max x 22' max ( 6.12m Max x 6.71m max )

Kitchen

20' 8" x 7' 10" ( 6.30m x 2.39m

Bathroom

9' 4" x 6' 2" ( 2.84m x 1.88m )

**Bedroom One** 