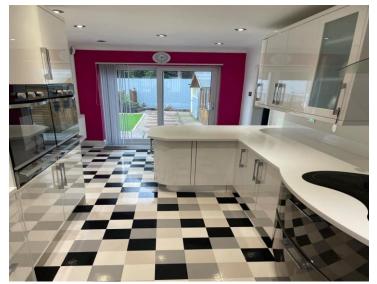

## Accommodation

Entrance Hall Living/Dining Room

20' 1" Max x 22' max ( 6.12m Max x 6.71m max )

Kitchen

20' 8" x 7' 10" ( 6.30m x 2.39m

Bathroom

9' 4" x 6' 2" ( 2.84m x 1.88m )

**Bedroom One** 