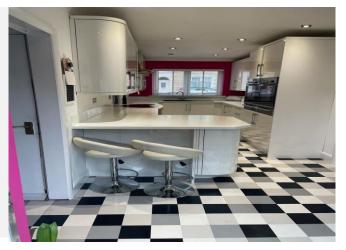

## Accommodation

Entrance Hall Living/Dining Room

20' 1" Max x 22' max ( 6.12m Max x 6.71m max )

Kitchen

20' 8" x 7' 10" ( 6.30m x 2.39m

Bathroom

9' 4" x 6' 2" ( 2.84m x 1.88m )

**Bedroom One** 