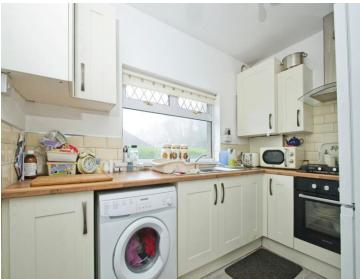

3.33m)

**Bathroom** 7' 2" x 6' 11" ( 2.18m x 2.11m ) **Reception Three** 

14' 2" x 10' 11" ( 4.32m x 3.33m)

Dining Room

11' 10" x 5' 11" ( 3.61m x 1.80m)

Kitchen

9' 11" x 6' 11" ( 3.02m x 2.11m

Conservatory