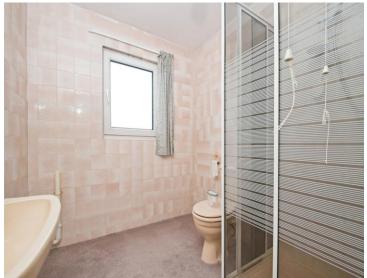

### Accommodation

**Entrance Hall** Hallway Reception Room One 12' 5" x 11' 11" ( 3.78m x 3.63m) **Bedroom One** 13' 5" x 12' 6" ( 4.09m x 3.81m

Reception Room/ **Bedroom Two** 11' 5" x 10' 11" ( 3.48m x

3.33m)

**Bathroom** 7' 2" x 6' 11" ( 2.18m x 2.11m ) **Reception Three** 

14' 2" x 10' 11" ( 4.32m x 3.33m)

Dining Room

11' 10" x 5' 11" ( 3.61m x 1.80m)

Kitchen

9' 11" x 6' 11" ( 3.02m x 2.11m

Conservatory