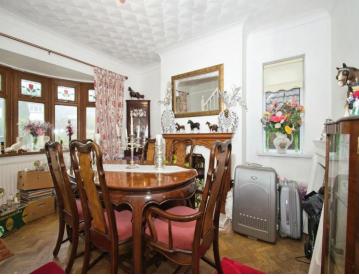

# Accommodation

Entrance Hall Hallway Reception Room One 12' 5" x 11' 11" ( 3.78m x 3.63m ) Bedroom One

13' 5" x 12' 6" ( 4.09m x 3.81m

 Reception
 Room/

 Bedroom Two
 11'

 11'
 5"
 x
 10'
 11"
 (
 3.48m
 x

 3.33m
 )

Bathroom 7' 2" x 6' 11" (2.18m x 2.11m) Reception Three 14' 2" x 10' 11" ( 4.32m x 3.33m) Dining Room 11' 10" x 5' 11" ( 3.61m x 1.80m) Kitchen 9' 11" x 6' 11" ( 3.02m x 2.11m )

**Conservatory** 9' 2" x 8' 7" ( 2 79m x 2 62m )