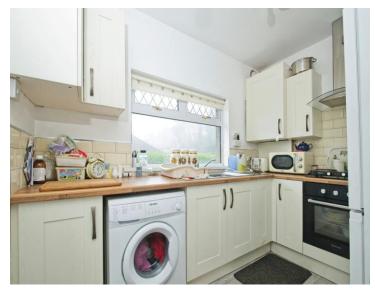

 3.33m
 )

Bathroom 7' 2" x 6' 11" (2.18m x 2.11m) Reception Three 14' 2" x 10' 11" ( 4.32m x 3.33m) Dining Room 11' 10" x 5' 11" ( 3.61m x 1.80m) Kitchen 9' 11" x 6' 11" ( 3.02m x 2.11m )

**Conservatory** 9' 2" x 8' 7" ( 2 79m x 2 62m )