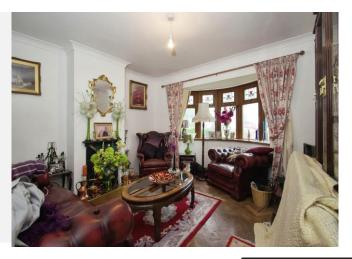

# Accommodation

Entrance Hall Hallway Reception Room One 12' 5" x 11' 11" ( 3.78m x 3.63m ) Bedroom One

13' 5" x 12' 6" ( 4.09m x 3.81m

 Reception
 Room/

 Bedroom Two
 11'

 11'
 5"
 x
 10'
 11"
 (
 3.48m
 x