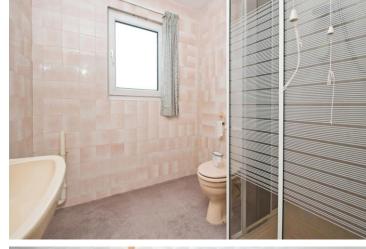

 3.33m
 )

Bathroom 7' 2" x 6' 11" (2.18m x 2.11m) Reception Three 14' 2" x 10' 11" ( 4.32m x 3.33m) Dining Room 11' 10" x 5' 11" ( 3.61m x 1.80m) Kitchen 9' 11" x 6' 11" ( 3.02m x 2.11m )

**Conservatory** 9' 2" x 8' 7" ( 2 79m x 2 62m )