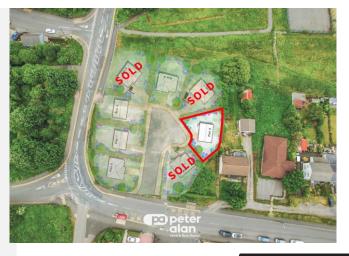

#### Lakeside Gardens, Nantyglo NP23 4BJ

- EPC Rating: Exempt
- Plot 2 Approx 244 Square Meters
- Proposed gated community
- Planning permission for a detached dwelling
- Perfect self-build opportunity