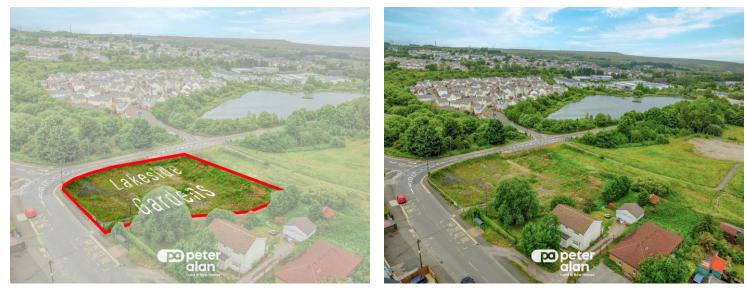

#### Lakeside Gardens, Nantyglo NP23 4BJ

- EPC Rating: Exempt
- Plot 2 Approx 244 Square Meters
- Proposed gated community
- Planning permission for a detached dwelling
- Perfect self-build opportunity

# About The Property

\*Self-Build Opportunity\* Realise your dreams of building your own home with this fantastic opportunity to acquire a well-proportioned plot of land with planning permission in place for a detached dwelling.Conveniently positioned for local amenities, schools, golf club and commuter routes.