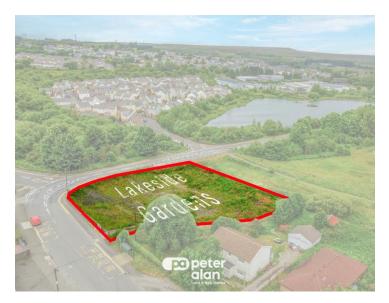

### Plot 8 Lakeside Gardens, Ebbw Vale NP23 4BJ

- EPC Rating: Exempt
- Plot 8 Approx 224 Square Meters
- Self-build plot for sale
- Planning permission granted
- Proposed gated development