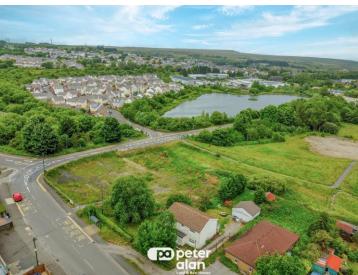

### Plot 8 Lakeside Gardens, Ebbw Vale NP23 4BJ

- EPC Rating: Exempt
- Plot 8 Approx 224 Square Meters
- Self-build plot for sale
- Planning permission granted
- Proposed gated development

## **About The Property**

\*Self-Build Opportunity\* Realise your dreams of building your own home with this fantastic opportunity to acquire a well-proportioned plot of land with planning permission in place for a detached dwelling. Conveniently positioned for local amenities, schools, golf club and commuter routes.