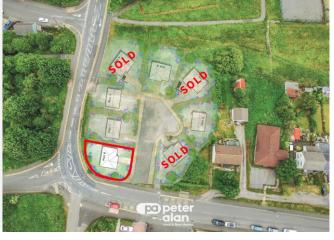

### Plot 8 Lakeside Gardens, Ebbw Vale NP23 4BJ

- EPC Rating: Exempt
- Plot 8 Approx 224 Square Meters
- Self-build plot for sale
- Planning permission granted
- Proposed gated development