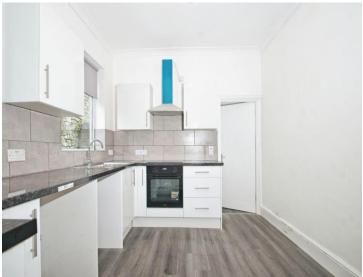

#### Accommodation

Entrance Hall Reception Room One 10' 8" x 12' 3" ( 3.25m x 3.73m )

Recetion Room Two 12' 1" x 12' 4" ( 3.68m x 3.76m

**Kitchen** 11' 2" x 9' 5" ( 3.40m x 2.87m )

**Bathroom** 5' 9" x 9' 5" ( 1.75m x 2.87m )