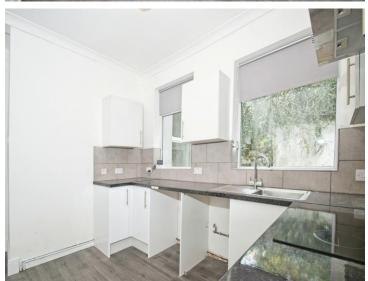

#### Accommodation

Entrance Hall Reception Room One 10' 8" x 12' 3" ( 3.25m x 3.73m )

Recetion Room Two 12' 1" x 12' 4" ( 3.68m x 3.76m

**Kitchen** 11' 2" x 9' 5" ( 3.40m x 2.87m )

**Bathroom** 5' 9" x 9' 5" ( 1.75m x 2.87m )