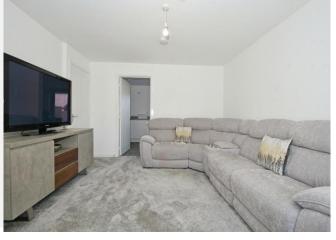

## Accommodation

Entrance Hall Wc

Lounge

14' 5" x 12' 5" ( 4.39m x 3.78m

Kitchen/Diner

9' 10" to Units x 9' 10" to Units ( 3.00m to Units x 3.00m to Units )

**Bedroom One** 

9' 10" x 9' 10" to wardrobes ( 3.00m x 3.00m to wardrobes )