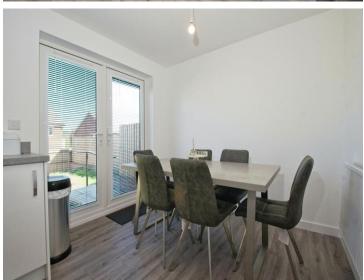

## Accommodation

Entrance Hall Wc

Lounge

14' 5" x 12' 5" ( 4.39m x 3.78m

Kitchen/Diner

9' 10" to Units x 9' 10" to Units ( 3.00m to Units x 3.00m to Units )

**Bedroom One** 

9' 10" x 9' 10" to wardrobes ( 3.00m x 3.00m to wardrobes )