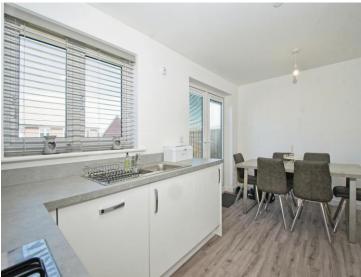

## Accommodation

Entrance Hall Wc

Lounge

14' 5" x 12' 5" ( 4.39m x 3.78m

Kitchen/Diner

9' 10" to Units x 9' 10" to Units ( 3.00m to Units x 3.00m to Units )

**Bedroom One** 

9' 10" x 9' 10" to wardrobes ( 3.00m x 3.00m to wardrobes )