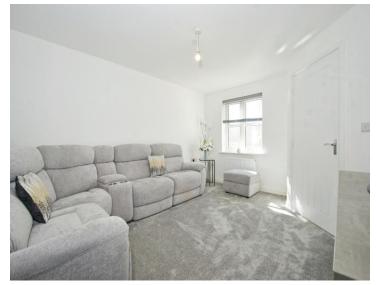

## Accommodation

Entrance Hall Wc

Lounge

14' 5" x 12' 5" ( 4.39m x 3.78m

Kitchen/Diner

9' 10" to Units x 9' 10" to Units ( 3.00m to Units x 3.00m to Units )

**Bedroom One** 

9' 10" x 9' 10" to wardrobes ( 3.00m x 3.00m to wardrobes )