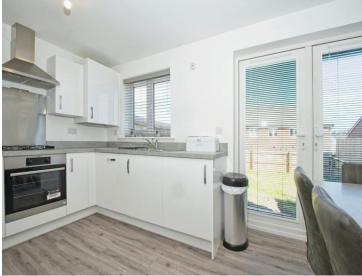

## Accommodation

Entrance Hall Wc

Lounge

14' 5" x 12' 5" ( 4.39m x 3.78m

Kitchen/Diner

9' 10" to Units x 9' 10" to Units ( 3.00m to Units x 3.00m to Units )

**Bedroom One** 

9' 10" x 9' 10" to wardrobes ( 3.00m x 3.00m to wardrobes )