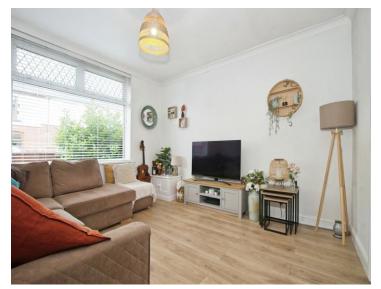

### Accommodation

Entrance Hall

13' 1" x 3' 2" ( 3.99m x 0.97m )

Living Room

12' 8" x 11' 4" ( 3.86m x 3.45m

Kitchen

16' 7" x 11' 1" ( 5.05m x 3.38m

**Bathroom** 