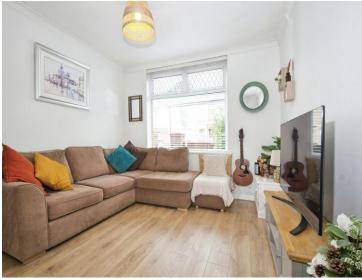

### Accommodation

Entrance Hall

13' 1" x 3' 2" ( 3.99m x 0.97m )

Living Room

12' 8" x 11' 4" ( 3.86m x 3.45m

Kitchen

16' 7" x 11' 1" ( 5.05m x 3.38m

**Bathroom** 