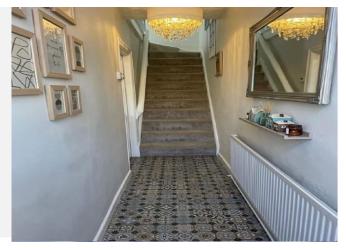

### Accommodation

Entrance Hall

13' 1" x 3' 2" ( 3.99m x 0.97m )

Living Room

12' 8" x 11' 4" ( 3.86m x 3.45m

Kitchen

16' 7" x 11' 1" ( 5.05m x 3.38m

**Bathroom** 