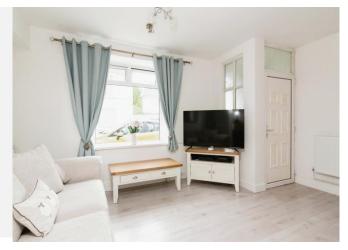

#### Accommodation

Porch Living Room 9' 8" x 16' 4" ( 2.95m x 4.98m )

Dining Room

11' 4" x 13' 1" ( 3.45m x 3.99m

Kitchen 5' 2" x 8' 5" ( 1.57m x 2.57m )

**Bathroom** 5' 2" x 8' 5" ( 1.57m x 2.57m )

**Bedroom One** 11' 1" x 9' 8" ( 3.38m x 2.95m ) **Bedroom Two** 10' 1" x 8' 2" ( 3.07m x 2.49m ) **Bedroom Three** 10' 4" x 5' 9" ( 3.15m x 1.75m )