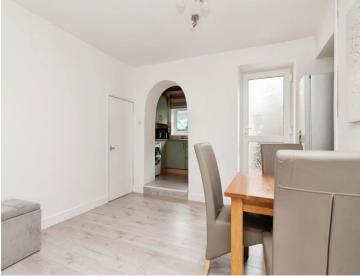

#### Accommodation

Porch Living Room 9' 8" x 16' 4" ( 2.95m x 4.98m )

Dining Room

11' 4" x 13' 1" ( 3.45m x 3.99m

Kitchen 5' 2" x 8' 5" ( 1.57m x 2.57m )

**Bathroom** 5' 2" x 8' 5" ( 1.57m x 2.57m )

**Bedroom One** 11' 1" x 9' 8" ( 3.38m x 2.95m ) **Bedroom Two** 10' 1" x 8' 2" ( 3.07m x 2.49m ) **Bedroom Three** 10' 4" x 5' 9" ( 3.15m x 1.75m )