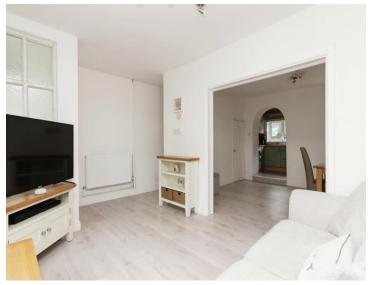

#### Accommodation

Porch Living Room 9' 8" x 16' 4" ( 2.95m x 4.98m )

Dining Room

11' 4" x 13' 1" ( 3.45m x 3.99m

Kitchen 5' 2" x 8' 5" ( 1.57m x 2.57m )

**Bathroom** 5' 2" x 8' 5" ( 1.57m x 2.57m )

**Bedroom One** 11' 1" x 9' 8" ( 3.38m x 2.95m ) **Bedroom Two** 10' 1" x 8' 2" ( 3.07m x 2.49m ) **Bedroom Three** 10' 4" x 5' 9" ( 3.15m x 1.75m )