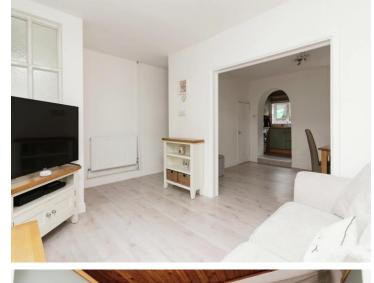

# Accommodation

Porch Living Room 9' 8" x 16' 4" ( 2.95m x 4.98m ) Dining Room 11' 4" x 13' 1" ( 3.45m x 3.99m Bedroom Two 10' 1" x 8' 2" ( 3.07m x 2.49m ) Bedroom Three 10' 4" x 5' 9" ( 3.15m x 1.75m )