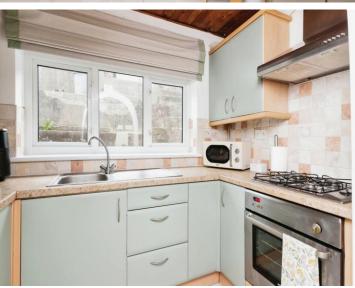

# Accommodation

Porch Living Room 9' 8" x 16' 4" ( 2.95m x 4.98m ) Dining Room 11' 4" x 13' 1" ( 3.45m x 3.99m Bedroom Two 10' 1" x 8' 2" ( 3.07m x 2.49m ) Bedroom Three 10' 4" x 5' 9" ( 3.15m x 1.75m )