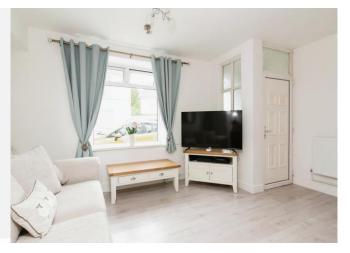

# Accommodation

Porch Living Room 9' 8" x 16' 4" ( 2.95m x 4.98m ) Dining Room 11' 4" x 13' 1" ( 3.45m x 3.99m Bedroom Two 10' 1" x 8' 2" ( 3.07m x 2.49m ) Bedroom Three 10' 4" x 5' 9" ( 3.15m x 1.75m )