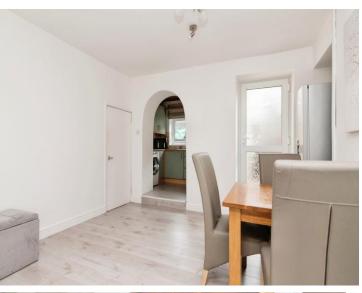

# Accommodation

Porch Living Room 9' 8" x 16' 4" ( 2.95m x 4.98m ) Dining Room 11' 4" x 13' 1" ( 3.45m x 3.99m Bedroom Two 10' 1" x 8' 2" ( 3.07m x 2.49m ) Bedroom Three 10' 4" x 5' 9" ( 3.15m x 1.75m )